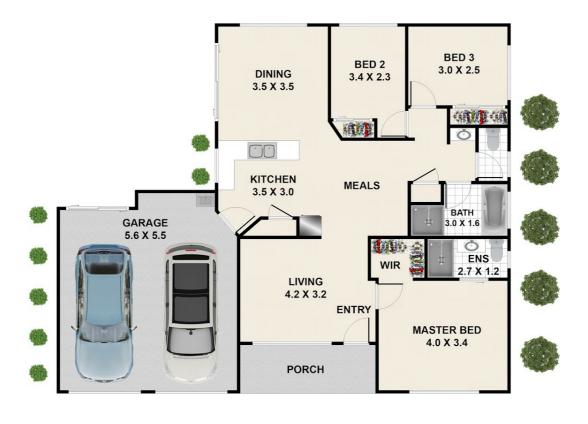

## 3 BED | 2 BATH | 0 CAR

PRICE: \$359,000

OPEN FOR INSPECTION: N/A

Roz Abrahams 0413070707 roz@atrealty.com.au www.atrealty.com.au

Approx Sqm Inside Areas - 123.9 Sqm Outside Areas - 6.4 Sqm The Total Areas - 130.3 Sqm

15 Edinburgh Drive, Bethania

Whilst every attempt has been made to ensure the accuracy of the floorplan shown, all measurements, positioning, fictures, filtings and any other data shown are an approximate interpretation for illustrative purposes only and are not to scale. No responsibility is taken for any error, omission, miss-statement or use of data shown.

Disclaimer: Please note this floor plan is for marketing purposes and is to be used as a guide only. All dimensions are estimates only and may not be exact measurements.

Roz Abrahams 0413070707 roz@atrealty.com.au www.atrealty.com.au