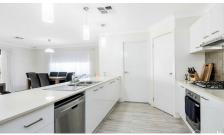

#### Features Include:

Three generously proportioned bedrooms with built in robes

Master suite includes an ensuite & walk in robe

Open plan family living

Galley style kitchen with ample cupboard & bench space

Granite benchtops with breakfast bar overlooking the meals area

Gas cooking

Stainless steel appliances

Walk in Pantry

Media room with projector & screen

Well appointed vibrant bathroom

Ducted air conditioning