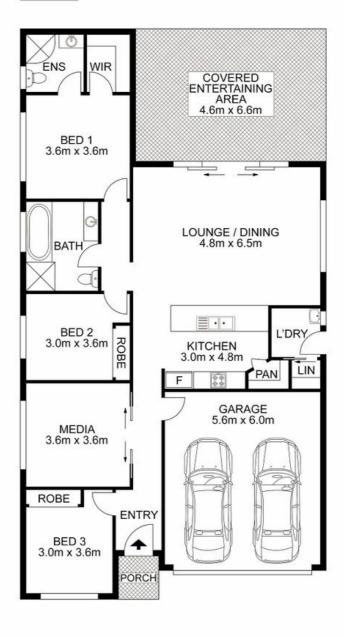

#### Features Include:

Three generously proportioned bedrooms with built in robes

Master suite includes an ensuite & walk in robe

Open plan family living

Galley style kitchen with ample cupboard & bench space

Granite benchtops with breakfast bar overlooking the meals area

Gas cooking

Stainless steel appliances

Walk in Pantry

Media room with projector & screen

Well appointed vibrant bathroom

Ducted air conditioning

Floating timber floorboards

Intercom

Alarm system

Alfresco entertaining

Low maintenance backyard

Garden shed

Double garage with remote & internal access

403sqm block

### **OPEN FOR INSPECTION:**

N/A

Adam Bryant 0455672323 adam@atrealty.com.au www.atrealty.com.au

Disclaimer: Please note this floor plan is for marketing purposes and is to be used as a guide only. All dimensions are estimates only and may not be exact measurements.