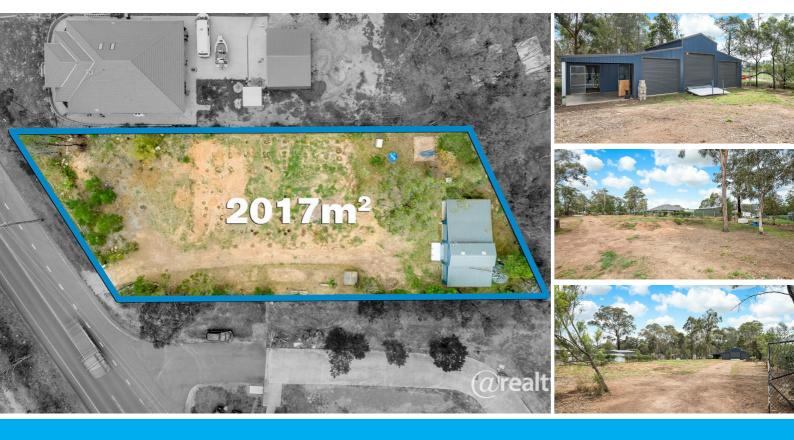

#### AMAZING OPPORTUNITY ON A 2017SQM BLOCK

A rare and exciting opportunity has presented itself to the market! This fantastic parcel of flat land is a huge 2017sqm in size and located in the semi - rural, family friendly town of Bargo. Have you ever wanted to build your dream home? Or have you had plans of owning a commercial property? Well this space can cater to your creative needs and offers a wealth of opportunity.

#### Features Include:

- 2017sqm flat block of land
- R5 Zoning
- Electricity & water supply
- American Barn style shed 14m wide x 7m Deep x 4.5m max ceiling height on a 100 mpa concrete slab perfect for heavy duty machinery
- Build your dream home with room for a second accommodation such as a granny flat (STCA)
- Create your own business with ample space to build a commercial site
- Majority of trees have been cleared
- Easy access from the road