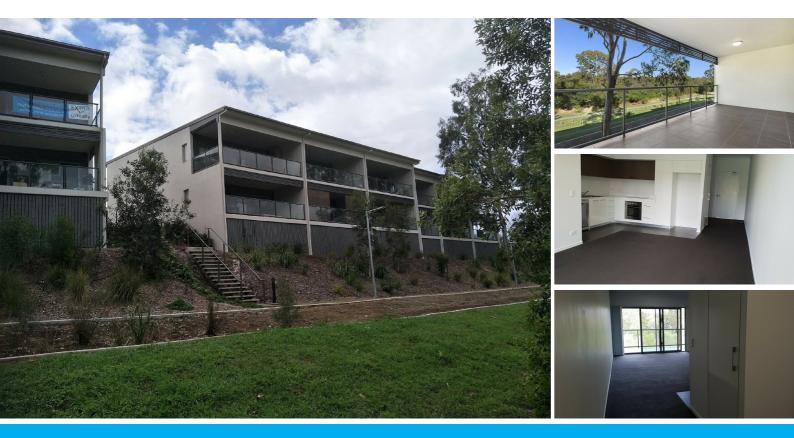

### 52/9 HOUGHTON STREET PETRIE

### TWO BEDROOM 2 BATHROOM UNIT IN WONDERFUL LOCATION

Features:

\*\* Air-conditioned Open plan living and dining area.

- \*\* Internal laundry
- \*\* 2 generous size bedrooms, main air-conditioned.
- \*\* Kitchen has stone bench tops and plenty of cupboard space.
- \*\* Large Balcony for Entertaining and relaxing with treed views.

Where: - "Petrie on the Park" backing onto Sweeney Reserve Where there is a Pool for those hot Summer months. Where tenants stay for years rather than months. Where you can relax on the large balcony and enjoy the trees and birdsong Where you find peace, quiet, and walking tracks to the river. Walk to Woolworths Shopping Centre with Post Office, Bakery, Chemist Indian Take Away, Reject Shop, Walking distance to the Bus or Train Station and University