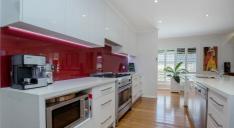

# PRIVATE OASIS - FULLY RENOVATED FOUR BEDROOM HOME

Filled with natural light this open plan fully renovated home, is simply breathtaking. Boasting 3 metre ceilings in the living areas and master bedroom, a spacious chefs kitchen with gas cook top and walk in pantry, not a cent has been spared. You must inspect this home to fully appreciate all it has to offer.

#### Featuring:

- \* Modern Chef's kitchen with amazing stone bench-tops and waterfall edge + walk in pantry
- \* 900mm Blanco gas cook top
- Stainless steel appliances
- \* Master bedroom with walk in robe and spacious ensuite
- \* Spacious renovated main bathroom
- \* Plantation shutters
- \* Air conditioning & ceiling fans throughout
- \* Solar panels
- \* Soaring 3 metre ceilings
- \* Private fully fenced low maintenance backyard
- \* Automatic gated entrance with intercom and double carport
- \* Additional off street parking