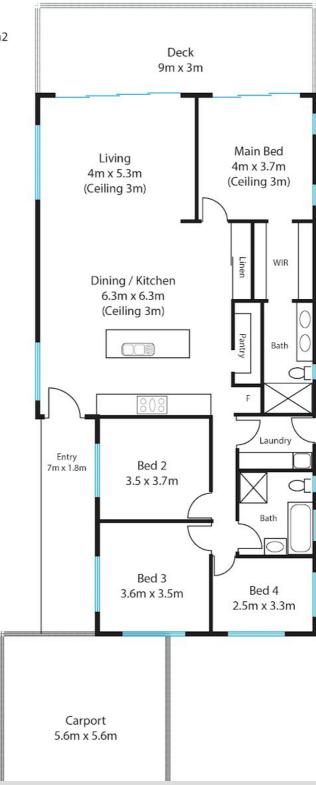

## 59 Baratta Street, Southport

### **Suzanne Clarkson - 0407 732 766**

suzanne@atrealty.com.au

4 bedrooms | 2 bathrooms | 2 car accommodation

Land size 506m2

Internal size (approximate) 143m2

Entrance & Deck (approximate) 40m2

Disclaimer: Please note this floor plan is for marketing purposes and is to be used as a guide only. All dimensions are estimates only and may not be exact measurements.