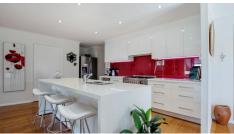

# PRIVATE OASIS - FULLY RENOVATED FOUR BEDROOM HOME

Filled with natural light this open plan fully renovated home, is simply breathtaking. Boasting 3 metre ceilings in the living areas and master bedroom, a spacious chefs kitchen with gas cook top and walk in pantry, not a cent has been spared. You must inspect this home to fully appreciate all it has to offer.

#### Featuring:

- \* Modern Chef's kitchen with amazing stone bench-tops and waterfall edge + walk in pantry
- \* 900mm Blanco gas cook top
- Stainless steel appliances
- \* Master bedroom with walk in robe and spacious ensuite
- \* Spacious renovated main bathroom
- \* Plantation shutters
- \* Air conditioning & ceiling fans throughout
- \* Solar panels
- \* Soaring 3 metre ceilings
- \* Private fully fenced low maintenance backyard
- \* Automatic gated entrance with intercom and double carport
- \* Additional off street parking