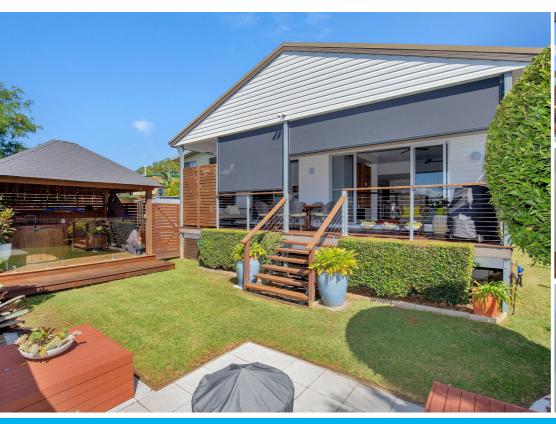

# PRIVATE OASIS - FULLY RENOVATED FOUR BEDROOM HOME

Filled with natural light this open plan fully renovated home, is simply breathtaking. Boasting 3 metre ceilings in the living areas and master bedroom, a spacious chefs kitchen with gas cook top and walk in pantry, not a cent has been spared. You must inspect this home to fully appreciate all it has to offer.

Built with entertaining in mind, the spacious kitchen and living areas flow seamlessly to the outdoor deck, spa and fire-pit. Sit back and enjoy the sunset in the privacy and tranquility of this home.

#### Featuring:

- \* Modern Chef's kitchen with amazing stone bench-tops and waterfall edge + walk in pantry
- \* 900mm Blanco gas cook top
- Stainless steel appliances
- \* Master bedroom with walk in robe and spacious ensuite
- \* Spacious renovated main bathroom
- \* Plantation shutters
- \* Air conditioning & ceiling fans throughout
- \* Solar panels
- \* Soaring 3 metre ceilings
- \* Private fully fenced low maintenance backyard
- \* Automatic gated entrance with intercom and double carport
- \* Additional off street parking