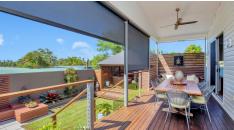

Built with entertaining in mind, the spacious kitchen and living areas flow seamlessly to the outdoor deck, spa and fire-pit. Sit back and enjoy the sunset in the privacy and tranquility of this home.

#### Featuring:

- \* Modern Chef's kitchen with amazing stone bench-tops and waterfall edge + walk in pantry
- \* 900mm Blanco gas cook top
- Stainless steel appliances
- \* Master bedroom with walk in robe and spacious ensuite
- \* Spacious renovated main bathroom
- \* Plantation shutters
- \* Air conditioning & ceiling fans throughout
- \* Solar panels
- \* Soaring 3 metre ceilings
- \* Private fully fenced low maintenance backyard
- \* Automatic gated entrance with intercom and double carport
- \* Additional off street parking