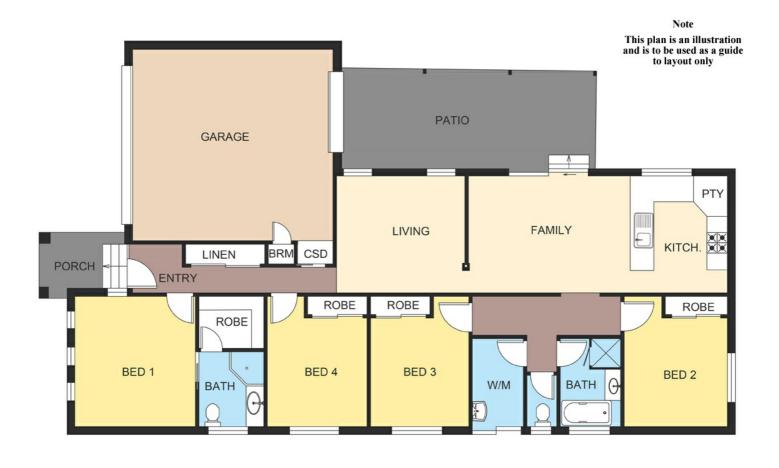

#### Property Features:

4 Bedrooms all have built in wardrobes, ceiling fans and the master has ensuite.

2 Living areas

Air Conditioned Living area

Modern kitchen with laminex tops, electric cooktop and dishwasher

698m2 fenced block suitable for pets and children

Main bathroom with Bath and Shower and separate toilet

Double remote garage with drive through access garage door to the rear backyard

Separate internal Laundry

Insulated Pergola

Windows and doors have security screens

P.S This property has great Tenants in place paying \$410.00 a week rent

Springfield Lakes is a popular suburb with all the infrastructure in place, -Greater Springfield is strategically located in the fastest growing region of Australia with access to employment, lifestyle and a range of housing options, affordable to premium.

# **6 WIMBLEDON STREET**

Disclaimer: Please note this floor plan is for marketing purposes and is to be used as a guide only. All dimensions are estimates only and may not be exact measurements.