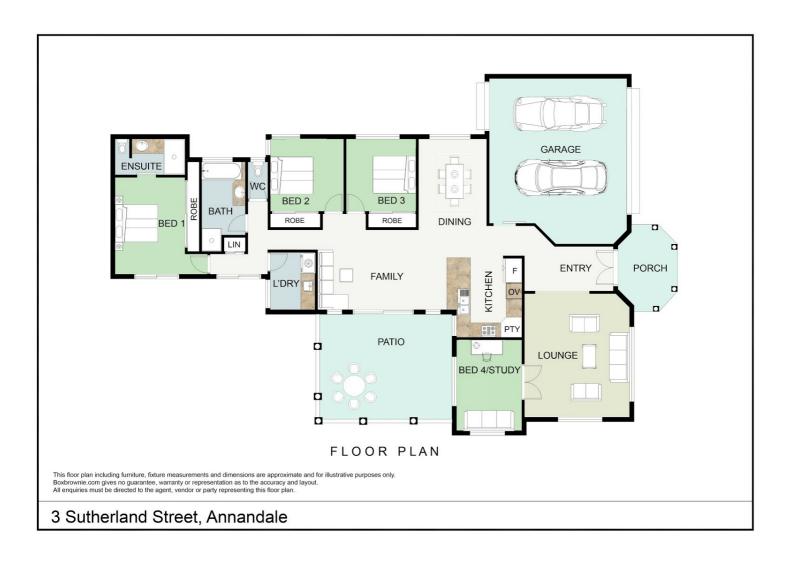

## AS NEW HOME IN A FANTASTIC LOCATION

Look what's for sale at 3 Sutherland Street, Annandale.

Located close to the Ross River, surrounded by other lovely homes and on a healthy 912 sq. m allotment is this fantastic and fully renovated home that features 3 bedrooms and a great-sized study/4th bedroom.

In through the double front doors you'll find a beautiful neutral colour scheme throughout allowing the new owners to add their own personal touches.

Inside there is a reception area that leads either to the front lounge room and study/4th bedroom or through to the kitchen with adjoining dining area and family room.

To the rear are the 3 bedrooms, the main with a lovely en-suite and huge built-in robe.

The patio, that is to the side of the family room is, in itself, a beautiful structure with substantial columns and tiles and overlooks the established back yard that has a garden shed with power attached.

This amazing home has loads of extra features including: 5kw solar system, 2.7m high ceilings, Internet points, telephone points and TV aerial points throughout, ceiling insulation, a hard area to the side of the home with power and water connected, safety grab rails in the bathrooms and toilets, remote controlled double garage with extra storage space and an irrigation system. If you're looking for a lovely and fully renovated home in a very desirable location, then you need to check out this property.