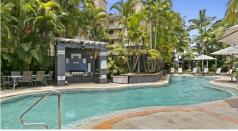

- Open plan living leading to a large balcony with Broadwater views
- Sparkling in-ground swimming pool set among tropical gardens

#### Features include:

- Open plan living leading to a large balcony with Broadwater views
- Sparkling in-ground heated swimming pool set among tropical gardens
- Master bedroom with walk-in-robe, en-suite and balcony access
- Large second bedroom with built-in-robe and balcony access
- Good size kitchen with plenty of storage, stainless steel appliances and dishwasher
- Combined dining and lounge area opening onto large balcony, looking out to the Broadwater
- Reverse cycle Air-conditioning
- Offered for sale fully furnished
- Secure basement car park