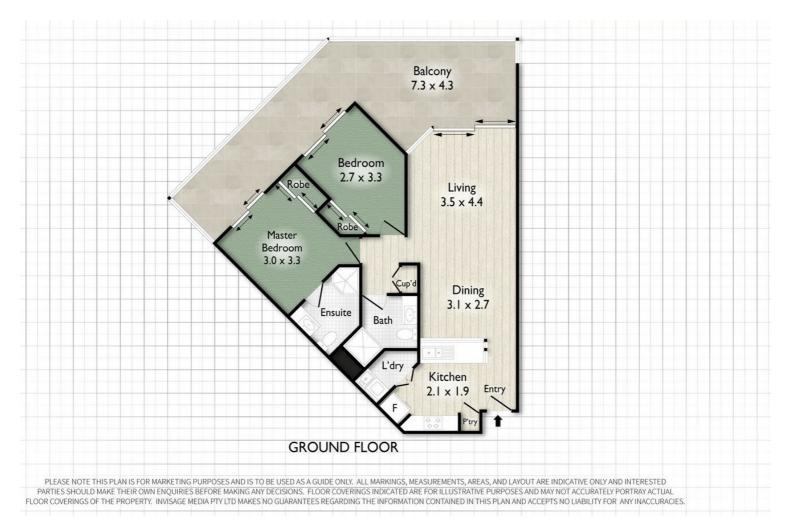

#### Features include:

- Open plan living leading to a large balcony with Broadwater views
- Sparkling in-ground heated swimming pool set among tropical gardens
- Master bedroom with walk-in-robe, en-suite and balcony access
- Large second bedroom with built-in-robe and balcony access
- Good size kitchen with plenty of storage, stainless steel appliances and dishwasher
- Combined dining and lounge area opening onto large balcony, looking out to the Broadwater
- Reverse cycle Air-conditioning
- Offered for sale fully furnished
- Secure basement car park

#### **OPEN FOR INSPECTION:**

N/A

Janine Redwood 0419534436 janine@atrealty.com.au www.atrealty.com.au

Disclaimer: Please note this floor plan is for marketing purposes and is to be used as a guide only. All dimensions are estimates only and may not be exact measurements.