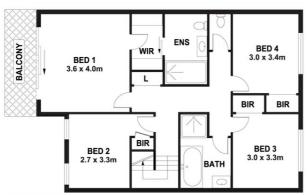

## 4 BED | 2 BATH | 2 CAR

PRICE:

Just Listed

**OPEN FOR INSPECTION:** 

N/A

Bobby Reynolds 0432173566 bobby.reynolds@atrealty.com.au agencycentralwilton.com.au

FIRST FLOOR

**GROUND FLOOR** 

### Features Include:

- Enclosed private front courtyard
- Four generously proportioned bedrooms with built in robes
- Master suite includes a walk in robe, an ensuite & a balcony overlooking the estate
- Study
- Formal living area
- Open plan spacious family and dining room
- Galley style kitchen with ample cupboard & bench space
- Pantry
- Quality stainless steel appliances including a dishwasher
- Gas cooking
- Breakfast bar overlooking the family room
- Main bathroom on upper level with separate toilet
- 3rd toilet conveniently located downstairs
- Internal storage located throughout
- Ducted air conditioning
- LED Downlights
- Undercover alfresco area
- Low maintenance backyard
- Double remote garage with internal backyard access
- Built in 2016 by Dartanyon Homes Pty Ltd
- 255sqm block

#### DISCLAIMER

PLANS SHOWN ARE FOR MARKETING PURPOSES ONLY, ALL DIMENSIONS ARE APPROXIMATE AND NOT TO SCALE. THEY ARE SUBJECT TO ERRORS AND INACCURACIES AND NO LIABILITY WILL BE ACCEPTED. INTERESTED PARTIES SHOULD MAKE THEIR OWN ENQUIRIES.

Disclaimer: Please note this floor plan is for marketing purposes and is to be used as a guide only. All dimensions are estimates only and may not be exact measurements.