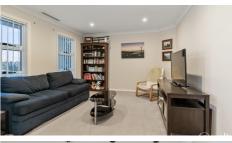

### Features Include:

- Enclosed private front courtyard
- Four generously proportioned bedrooms with built in robes
- Master suite includes a walk in robe, an ensuite & a balcony overlooking the estate
- Study
- Formal living area
- Open plan spacious family and dining room
- Galley style kitchen with ample cupboard & bench space
- Pantry
- Quality stainless steel appliances including a dishwasher
- Gas cooking
- Breakfast bar overlooking the family room
- Main bathroom on upper level with separate toilet
- 3rd toilet conveniently located downstairs
- Internal storage located throughout
- Ducted air conditioning
- LED Downlights
- Undercover alfresco area
- Low maintenance backyard
- Double remote garage with internal backyard access
- Built in 2016 by Dartanyon Homes Pty Ltd
- 255sqm block