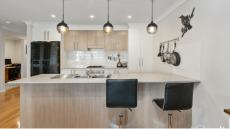

### Features Include:

- Enclosed private front courtyard
- Four generously proportioned bedrooms with built in robes
- Master suite includes a walk in robe, an ensuite & a balcony overlooking the estate
- Study
- Formal living area
- Open plan spacious family and dining room
- Galley style kitchen with ample cupboard & bench space
- Pantry
- Quality stainless steel appliances including a dishwasher
- Gas cooking
- Breakfast bar overlooking the family room
- Main bathroom on upper level with separate toilet
- 3rd toilet conveniently located downstairs
- Internal storage located throughout
- Ducted air conditioning
- LED Downlights
- Undercover alfresco area
- Low maintenance backyard
- Double remote garage with internal backyard access
- Built in 2016 by Dartanyon Homes Pty Ltd
- 255sqm block