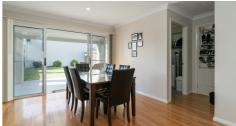

### Features Include:

- Enclosed private front courtyard
- Four generously proportioned bedrooms with built in robes
- Master suite includes a walk in robe, an ensuite & a balcony overlooking the estate
- Study
- Formal living area
- Open plan spacious family and dining room
- Galley style kitchen with ample cupboard & bench space
- Pantry
- Quality stainless steel appliances including a dishwasher
- Gas cooking
- Breakfast bar overlooking the family room
- Main bathroom on upper level with separate toilet
- 3rd toilet conveniently located downstairs
- Internal storage located throughout
- Ducted air conditioning
- LED Downlights
- Undercover alfresco area
- Low maintenance backyard
- Double remote garage with internal backyard access
- Built in 2016 by Dartanyon Homes Pty Ltd
- 255sqm block