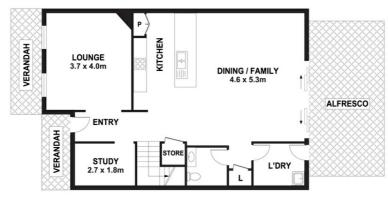

## 4 BED | 2 BATH | 2 CAR

PRICE:

Just Listed

**OPEN FOR INSPECTION:** 

N/A

Bobby Reynolds 0432173566 bobby.reynolds@atrealty.com.au agencycentralwilton.com.au

FIRST FLOOR

**GROUND FLOOR** 

### Features Include:

- Enclosed private front courtyard
- Four generously proportioned bedrooms with built in robes
- Master suite includes a walk in robe, an ensuite & a balcony overlooking the estate
- Study
- Formal living area
- Open plan spacious family and dining room
- Galley style kitchen with ample cupboard & bench space
- Pantry
- Quality stainless steel appliances including a dishwasher
- Gas cooking
- Breakfast bar overlooking the family room
- Main bathroom on upper level with separate toilet
- 3rd toilet conveniently located downstairs
- Internal storage located throughout
- Ducted air conditioning
- LED Downlights
- Undercover alfresco area
- Low maintenance backyard
- Double remote garage with internal backyard access
- Built in 2016 by Dartanyon Homes Pty Ltd
- 255sqm block

#### DISCLAIMER

PLANS SHOWN ARE FOR MARKETING PURPOSES ONLY, ALL DIMENSIONS ARE APPROXIMATE AND NOT TO SCALE. THEY ARE SUBJECT TO ERRORS AND INACCURACIES AND NO LIABILITY WILL BE ACCEPTED. INTERESTED PARTIES SHOULD MAKE THEIR OWN ENQUIRIES.

Disclaimer: Please note this floor plan is for marketing purposes and is to be used as a guide only. All dimensions are estimates only and may not be exact measurements.