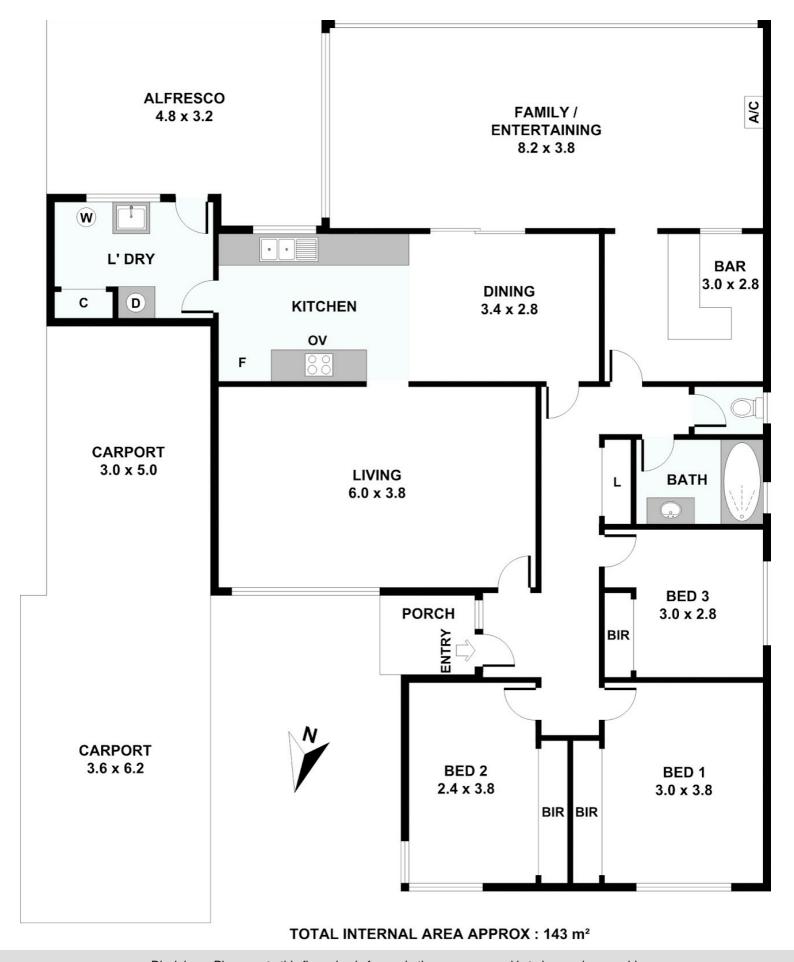

## **UNDER OFFER - MORE HOMES NEEDED!!**

Set in the quietest location, this solid brick and tile home is perfect for those who are seeking value, location, and convenience. The home has been painted through-out with new window treatments and carpets so all you have to do is book your removalist. The 3 bedrooms and main living area are positioned at the front of the home, taking full advantage of the desirable northerly aspect.

The open plan dining and kitchen sits centrally to the home, whilst a huge multi-function room and 70's bar 'man cave' overlook the pool and backyard. Internet fanatics will be thrilled with the bonus of high speed fixed wireless internet infrastructure (Node 1).

With Summer festivities upon us get ready for BBQ's and lazy days in the backyard with a sparkling below ground pool, alfresco, gazebo and lawn for the kids and pets to run around on.

Other features include:

Well equipped kitchen with a microwave recess, appliance cupboard, wide fridge recess, stainless steel under-bench electric oven, gas cooktop, range-hood, and a water filter system under the sink.

Updated bathroom with combined shower and bath, floor to ceiling tiling, new glass shower screen and a separate toilet.

All bedrooms have built-in robes, with additional storage in hallway and laundry.

Feel comfortable all year round with new roof insulation, ducted evaporative air conditioning plus a split system in the multi-purpose room.

Near new instantaneous gas hot water system.

Fully reticulated lawns and gardens off working bore.

Under-cover parking for 3 vehicles, plus additional driveway parking.

Rectangular north facing 734sqm block.