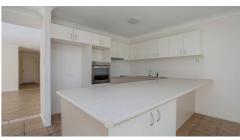

4 bedrooms, master with ensuite and walk in robe

Open kitchen has stainless steel appliances

3 split system air conditioning units

Fans throughout

Vertical blinds throughout

Separate laundry

Undercover outdoor area