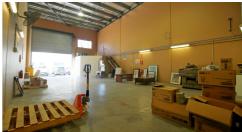

## VERSATILE WAREHOUSE IN MODERN COMPLEX

Nestled in the heart of the busy industrial area in Currumbin, this warehouse features:

- \* 154m2 ground floor space with small storage mezzanine
- \* High access electric roller door with high ceilings
- \* Neat and tidy reception / office area
- \* Amenities including bathroom and kitchenette area
- \* NBN installed and ready to go in the complex
- \* Signage opportunity with exposure to Nuban Street
- \* Horse shoe driveway enabling easy truck access
- \* Strategic industrial real estate located right next to the M1 on ramp