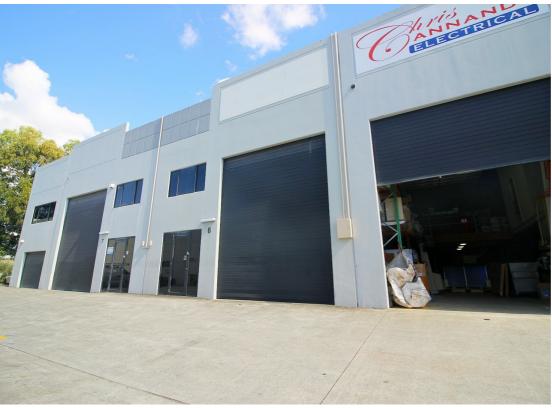

## 6/6 NUBAN STREET CURRUMBIN WATERS

## VERSATILE WAREHOUSE IN MODERN COMPLEX

Nestled in the heart of the busy industrial area in Currumbin, this warehouse features:

- \* 154m2 ground floor space with small storage mezzanine
- \* High access electric roller door with high ceilings
- \* Neat and tidy reception / office area
- \* Amenities including bathroom and kitchenette area
- \* NBN installed and ready to go in the complex
- \* Signage opportunity with exposure to Nuban Street
- \* Horse shoe driveway enabling easy truck access
- \* Strategic industrial real estate located right next to the M1 on ramp