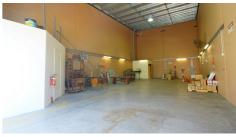

## VERSATILE WAREHOUSE IN MODERN COMPLEX

Nestled in the heart of the busy industrial area in Currumbin, this warehouse features:

- \* 154m2 ground floor space with small storage mezzanine
- \* High access electric roller door with high ceilings
- \* Neat and tidy reception / office area
- \* Amenities including bathroom and kitchenette area
- \* NBN installed and ready to go in the complex
- \* Signage opportunity with exposure to Nuban Street
- \* Horse shoe driveway enabling easy truck access
- \* Strategic industrial real estate located right next to the M1 on ramp