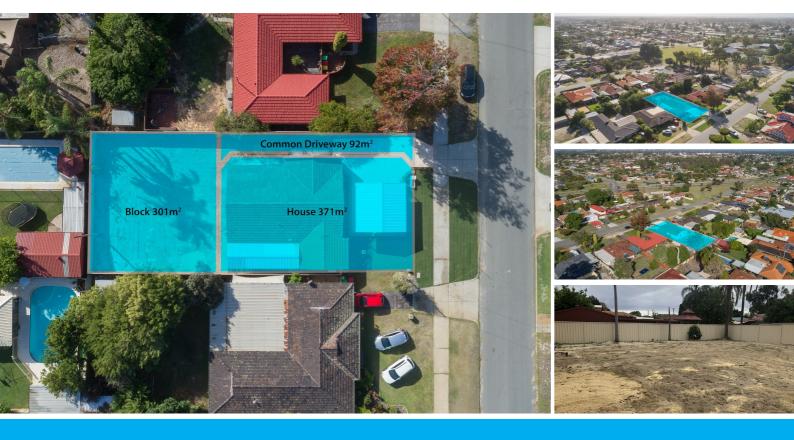

# BUILD THE FAMILY HOME & WALK THE KIDS TO SCHOOL

The following bonuses are applicable;

First Home Buyers

\$25,000- HomeBuilder Grant

\$20,000- WA Building Grant

\$10,000- First Home Buyer Grant

\$14,400- Full Stamp Duty Rebate (Home & land package of \$429,000).

\$69,400- Total Incentives

**Existing Owners** 

\$25,000- HomeBuilder Grant

\$20,000- WA Building Grant

This is a very rare opportunity to buy a well sized block that you can build your dream home on and everything you ever need with in a short drive away!

The block will have titles in a few months, so you can start sketching the plans and submitting them to the council so it's ready to go once settlement goes through. This means you do not have less holding costs and in turn more money in your pocket.