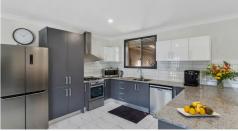

The double brick home makes full use of the corner block and has transformed a conventional double brick house into a stylish modern home with loads of extras.

At one end are the 3 comfortable bedrooms all with builtins , a large stylish modern bathroom with double shower and a freestanding bath. There is a spacious open plan living ,dining area with lots of light and tiled throughout . A modern new kitchen and all electrical and plumbing upgraded.