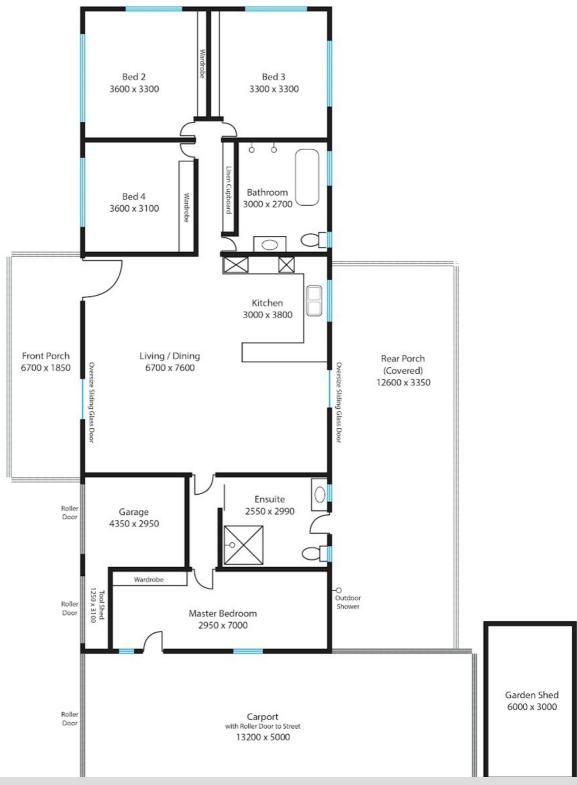

The 4 bedroom house with an oversized two car garage, has also a large workshop/shed, outdoor covered entertaining area plus an outdoor shower for you and the dog. Fully fenced back yard with thriving veggie garden and room to park a boat or RV on site.

The double brick home makes full use of the corner block and has transformed a conventional double brick house into a stylish modern home with loads of extras.

At one end are the 3 comfortable bedrooms all with builtins , a large stylish modern bathroom with double shower and a freestanding bath. There is a spacious open plan living ,dining area with lots of light and tiled throughout . A modern new kitchen and all electrical and plumbing upgraded.

The 4th bedroom with separate ensuite is spacious and with plenty of storage. This is located at the other end of the house and has access to a sitting area and outside entry and seperate from main living areas so could be used for Air B and B . or separate accomodation. The single level makes for easy access for all.

There are many additional features and secure lock up area for tools plus storage area for motorbikes or could be a games room for kids ,so many things to see and enjoy! Air conditioned , landscaped ,nothing more to do .

## Vicki Cooper 0418 231 955

vickicooper@atrealty.com.au

Disclaimer: Please note this floor plan is for marketing purposes and is to be used as a guide only. All dimensions are estimates only and may not be exact measurements.