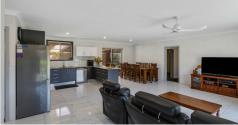

The double brick home makes full use of the corner block and has transformed a conventional double brick house into a stylish modern home with loads of extras.

At one end are the 3 comfortable bedrooms all with builtins , a large stylish modern bathroom with double shower and a freestanding bath. There is a spacious open plan living ,dining area with lots of light and tiled throughout . A modern new kitchen and all electrical and plumbing upgraded.