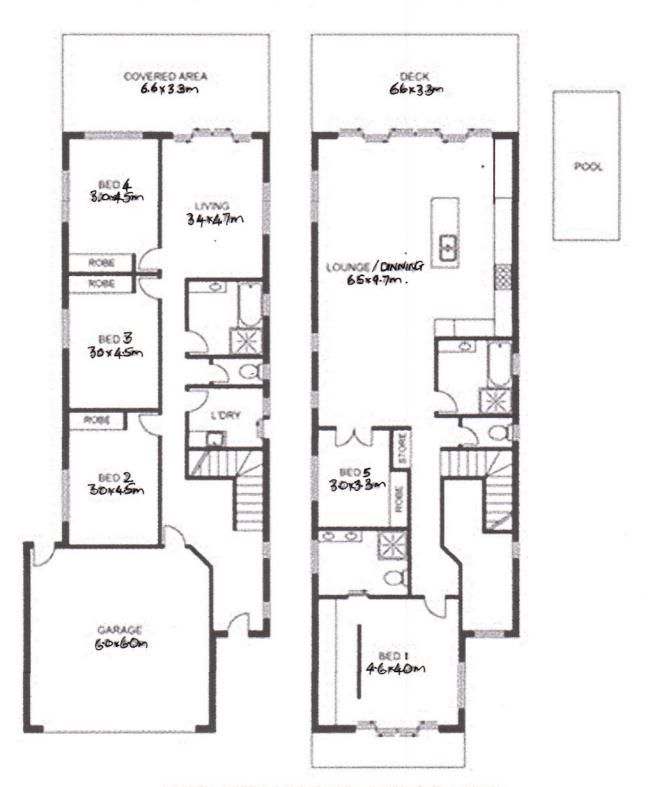

### 26 BARTON STREET, EVERTON PARK

APPROX. INTERNAL FLOOR AREA LOWER LEVEL - 130 m2

Disclaimer: Please note this floor plan is for marketing purposes and is to be used as a guide only. All dimensions are estimates only and may not be exact measurements.