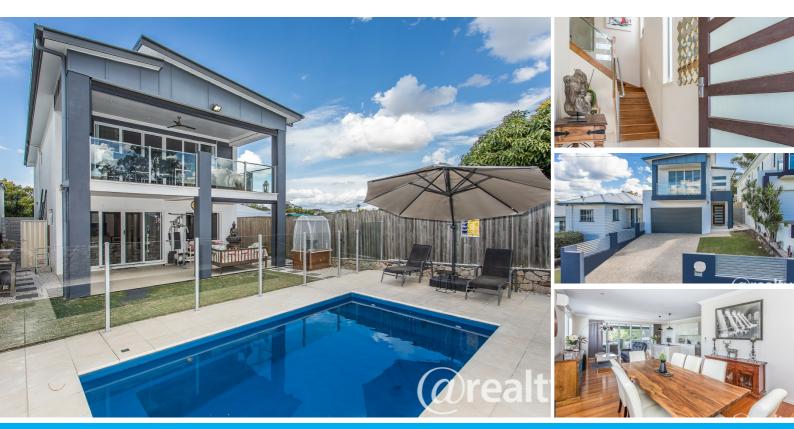

#### FOR SALE 26 BARTON STREET, EVERTON PARK

We are proud to invite you to 26 Barton St, Everton Park.

As they say FIRST IMPRESSIONS are everything. On entry to this Pure Opulent residence which invites you in with Its large welcoming oversized front door and magnificent staircase leading you to the top level. With 9ft ceilings and open plan living areas, we have on offer five (5) large bedrooms, three (3) bathrooms as well as multiple living spaces both indoors and outdoors. With an easy to maintain backyard and inground pool, this home spreads over 305 square metres.

The interior boasts beautiful timber flooring and porcelain tiles with neutral tones throughout, which is sure to impress.

On offer at Ground level:

- Large welcoming oversized entry door and high 9ft ceilings
- Three large 3 x 4.5 m2 bedrooms, all including built-in wardrobes.
- Family bathroom with shower, bath, stone benchtops and ample storage
- Separate toilet
- Separate laundry
- Great storage under stairs

- This downstairs zone is perfect for the separation either for older children or grandparents retreat.

- Large tiled family living with sliding doors inviting you out to a tiled undercover spacious alfresco. This fully fenced backyard with its manicured grassed area has an inground pool which you will find is a great spot for the kids and pets and of course to entertain your friends and family. With plenty of space to add all your outdoor furniture. Perfect for those summer BBQ's

#### 5 BED | 3 BATH | 2 CAR

PRICE: Offers above \$899,000.00

OPEN FOR INSPECTION: N/A

Beverley Gibbons 0420807083 beverley.gibbons@atrealty.com.au www.atrealty.com.au