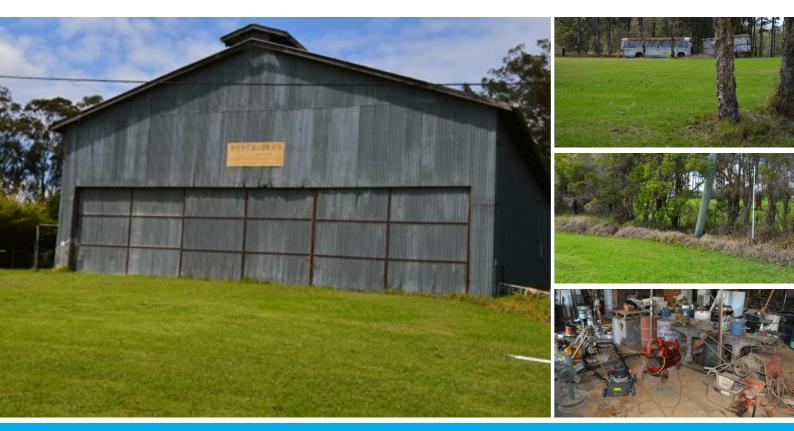

#### 9238 MT LINDESAY ROAD KILLARNEY

## MASSIVE SHED - UNDER CONTRACT - UNCONDITIONAL.

Approx 38 mtrs Long x 18 mtrs wide x 8 mtrs high. Situated in the Killarney district on 2 titles totaling 4052 sq mtrs this portal frame shed has iron roof and walls. Living quarters are on the mezzanine floor with kitchen and bedroom.  $3 \times 60000$  litres of rainwater included in the sale. 2 tractors, truck, 21ft caravan and old bus. \$ 135000.00.