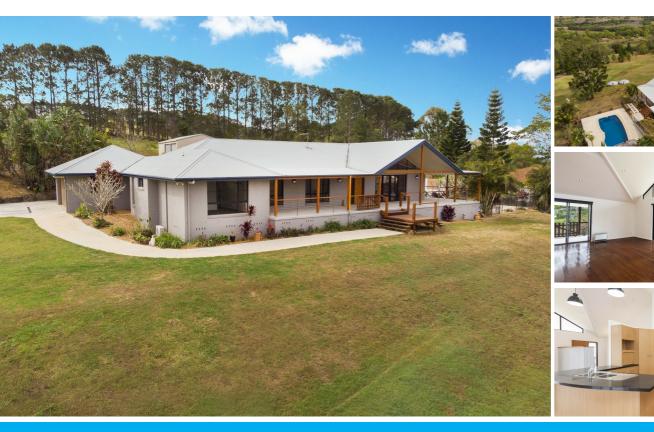

### 26 FEDERATION DRIVE ELTHAM

### EXECUTIVE STYLE HOME LOCATED IN THE HINTERLAND OF NORTHERN NSW

This freshly painted 5 bedroom home is located in the convenient location of Eltham, set on 2 acres with,2 separate living areas a large well equipped open plan kitchen loads of natural light built-in wardrobes 2 full bathrooms and an extra toilet with hand basin. Front and rear covered entertaining areas with elevated views.

A double remote garage and a 2 bay colour bond shed a ride on mower are provided and pool equipment.

#### 5 BED | 3 BATH | 4 CAR

PRICE: \$1,000 per week

OPEN FOR INSPECTION: N/A

Peta Thompson 0403123115 petathompson@atrealty.com.au www.atrealty.com.au

Disclaimer: Please note this floor plan is for marketing purposes and is to be used as a guide only. All dimensions are estimates only and may not be exact measurements.