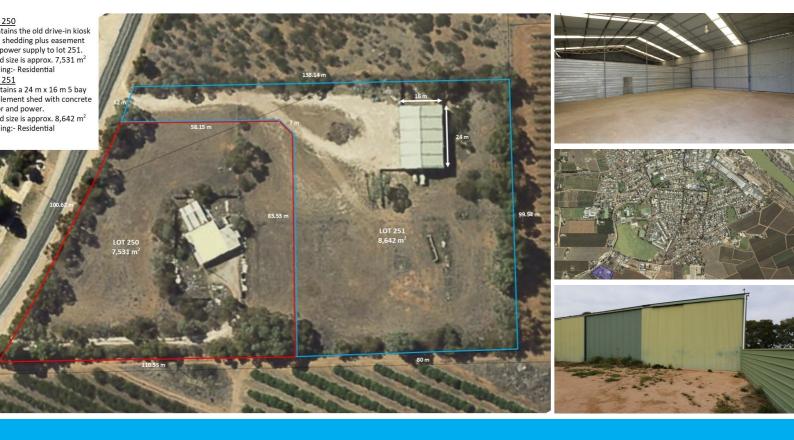

## HUGE SHEDDING, 8,600 SQUARE METRE ALLOTTMENT\*, RESIDENTIAL.

This parcel of real estate at Waikerie is approximately 8,600 m2 With a massive Shed with fully concreted floor power and water connected and all within 1 km of the town centre.

• Lot 251 is approximately 8,600 m2 has a 23m x 16 lockable shed with concrete floor.

Power and water connected to the property upon settlement. Private inspection be Appointment. RLA 269823