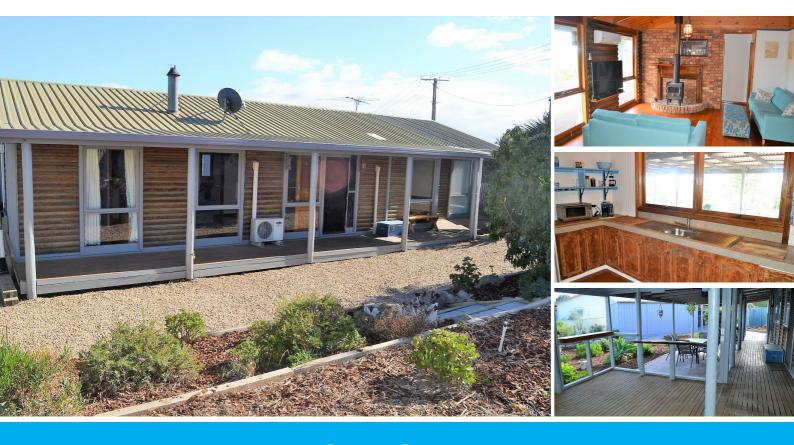

#### AFFORDABLE CHARACTER HOME

Local @realty agent Shane Magor, proudly presents 22 Casino Boulevard Sellicks Beach FOR SALE.

Positioned on a 730m2 corner allotment, this timber log façade home oozes character and appeal, from the beautiful timber floors, racked ceilings and exposed brickwork.

With off street secure undercover parking for 2 vehicles plus access and room for the boat or caravan, this neat as a pin character home is perfect as a permanent residence, investment property or the weekender in this ever-popular growing location.

With easy care, low maintenance gardens and a brand-new Aussie Clean Enviro-cycle installed in 2017, all the hard work has been done allowing you the ability to enjoy the Sellicks Beach peace and quiet and a stroll on the beach.

#### Additional features include:

- Open plan lounge, dining and kitchen
- · A beautiful mix of timber floors, racked ceilings and exposed bricks
- · Large kitchen with significant bench top space and storage
- 5 x heating / cooling wall units throughout
- · Wood fire in lounge
- · Ceiling Fans
- · Large rear undercover entertaining area and deck with a sea view
- Built in spa in deck
- Bedroom 1 with walk-in-robe
- Bedrooms 2 & 3 with built in provisions
- Bedroom 1 & 2 with direct access to rear deck
- Secure carpark and shed
- 3kw Solar System Secure fencing