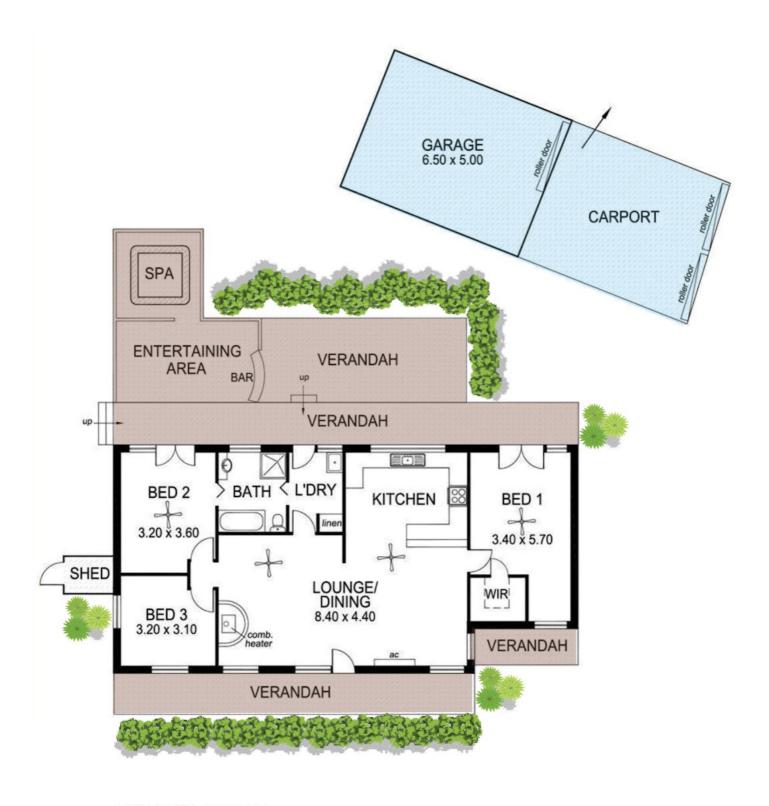

### 22 CASINO BOULEVARD SELLICKS BEACH

LIVING AREA: 117.45M2 VER/ENT AREA: 88.17M2

Disclaimer: Please note this floor plan is for marketing purposes and is to be used as a guide only. All dimensions are estimates only and may not be exact measurements.