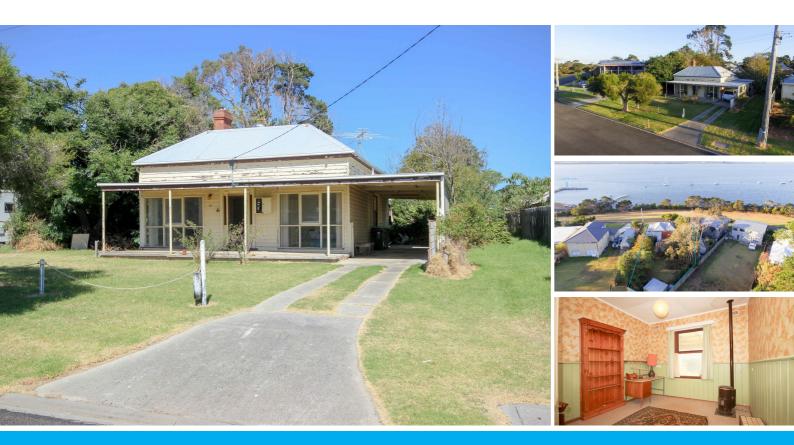

## PICTURESQUE PERIOD STYLE HOME – WELCOME TO 14 THE ESPLANADE

Attention – All serious renovators, owners, occupiers and investors! Built in 1910, this beloved home is characterized by its charming facade, situated on approximately 711m of land and has all the necessary ingredients for a stunning 21st century

transformation, or (STCA) Build and start again. Positioned north – facing capturing Western Port and French Island views.

The current interior comprises 2-3 bedrooms, central lounge and dining area, kitchen, bathroom, laundry area. Garage, and garden shed.

With charm and romance of yesteryear, this quintessential "renovator's delight" is now waiting for the next chapter of its story to unfold.

This thriving community offers a great lifestyle including great tourist events, Penguin parade, local vineyards and much more and is only 40 minutes to the world-famous GP track. This truly is an opportunity not to be missed.