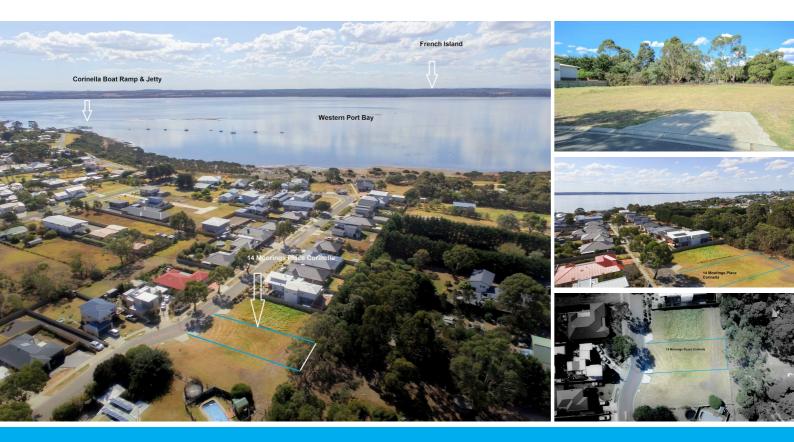

## 14 MOORINGS PLACE CORINELLA

## BUILD YOUR DREAM HOME IN MOORINGS PLACE 569M2 (APPROX)

This sensational parcel of land nestled in a quiet, sought – after beachside estate, is offering 569sqm approx. in Moorings Place. With the foreshore at the end of the street, & Surrounded by quality homes, we are delighted to offer this block for your dream home construction, or investment build (STCA).

This thriving community offers a great lifestyle including great tourist events, Penguin parade, local vineyards and much more and is only 40 minutes to the world-famous GP track. Easy access to some of the best schools in Bass Coast - Bass Valley Primary School and the new Early Childhood campus and all Secondary Schools in the surrounding areas. Daniel & Tamara from @realty Bass Coast has the pleasure of presenting this magnificent property in Corinella.