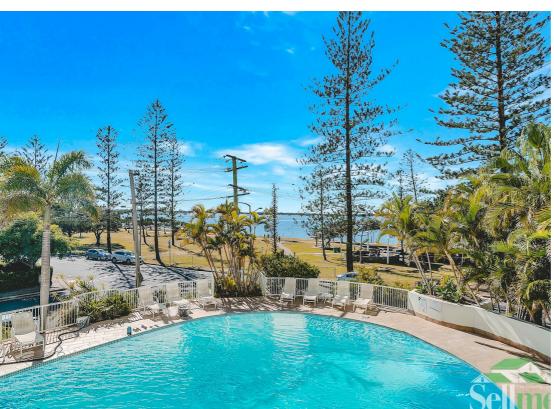

## SIMPLE AND ELEGANT BEACH SIDE LIVING. CALL JANINE REDWOOD TO INSPECT TODAY -0419534436

This tastefully updated apartment in the ever popular Crystal Bay Resort has endless water views and direct access to the beautiful Broadwater in Labrador.

#### Property Features -

- North-east aspect
- Broadwater views from every room
- Modern kitchen featuring stone bench tops, glass splash back, large pantry and dishwasher
- 2 bedrooms, master with walk through robe, mirrored built-ins in second
- 2-way bathroom accessible from both bedrooms
- Split system air-conditioning
- One secure car park
- Pool, heated spa, sauna and steam room
- Barbeque area and gymnasium
- Ample visitor parking
- Direct access to walking, jogging and cycling paths
- Body Corporate Fees Approximately \$80 per week
- Council Rates Approximately \$1,800 per year
- Water Rates Approximately \$800 per year
- Short walk or cycle to the world renowned Southport Aquatic Centre
- Minutes drive to medical, outlet shopping, world class dining and much more
- Public transport within metres