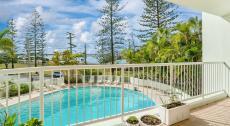

#### Property Features -

- North-east aspect
- Broadwater views from every room
- Modern kitchen featuring stone bench tops, glass splash back, large pantry and dishwasher
- 2 bedrooms, master with walk through robe, mirrored built-ins in second
- 2-way bathroom accessible from both bedrooms
- Split system air-conditioning
- One secure car park
- Pool, heated spa, sauna and steam room
- Barbeque area and gymnasium
- Ample visitor parking
- Direct access to walking, jogging and cycling paths
- Body Corporate Fees Approximately \$80 per week
- Council Rates Approximately \$1,800 per year
- Water Rates Approximately \$800 per year
- Short walk or cycle to the world renowned Southport Aquatic Centre
- Minutes drive to medical, outlet shopping, world class dining and much more
- Public transport within metres