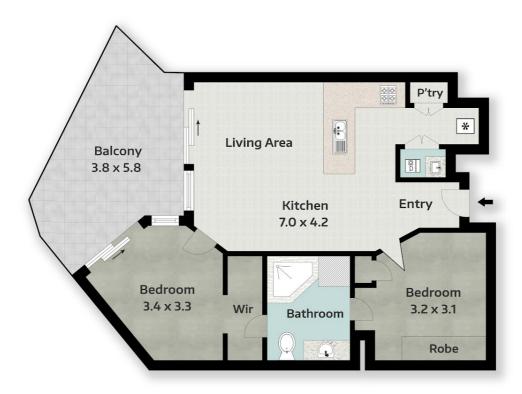

### 2 BED | 1 BATH | 1 CAR

PRICE:

Contact Agent

**OPEN FOR INSPECTION:** 

N/A

Janine Redwood 0419534436 janine@atrealty.com.au www.atrealty.com.au

203/183 Marine Parade, Labrador INTERNAL FLOOR AREA 51.8m<sup>2</sup> EXTERNAL FLOOR AREA 13.7m<sup>2</sup> TOTAL AREA 65.5m<sup>2</sup>

Janine Redwood 0419 534 436

Whilst every attempt has been to ensure the accuracy of the floor plan contained here, measurements of doors, windows, rooms, and any other items are approximate and no responsibility is taken for any error, omission, or mis-statement. This is for illustrative purposes only and should be used as such by any prospective purchaser. www.picsandmortar.com

Disclaimer: Please note this floor plan is for marketing purposes and is to be used as a guide only. All dimensions are estimates only and may not be exact measurements.