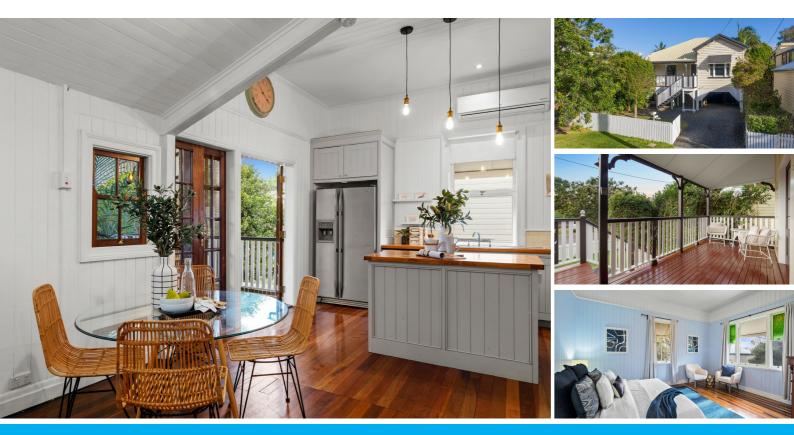

### IS THIS YOUR WHITE PICKET DREAM?

This character three bedroom 1920's cottage Queenslander has everything you need to call home or build upon the dream. Retaining many of the traditional features, including fretwork, decorative archway, high ceilings, casement windows, French doors, VJs, and wooden floors. However, the pièce de résistance is the elongated back yard complete with deck, sparkling new pool and plenty of space to add to your lifestyle needs!

Features include:

- Ceiling fans
- Air conditioner
- 5,000lt water tank
- 529m2
- Tandem garaging under the house
- Plenty of room for storage
- Three large bedrooms
- No asbestos
- Gas Cooktop and Oven
- Dishwasher
- Near By:
- Shorncliffe State School | 800m
- St. Patrick's College | 950m
- Curlew Park | 250m
- Sandgate Golf Club | 515m
- Shorncliffe Trawlers |510m
- The Wired Owl (Great Coffee) | 358m
- Woolworths | 1400m
- Shorncliffe Pier | 1200m
- Shorncliffe Station | 550m
- Sandgate Station | 1300m
- Sandgate Bus Station | 1300m
- Sandgate foreshore | 780m