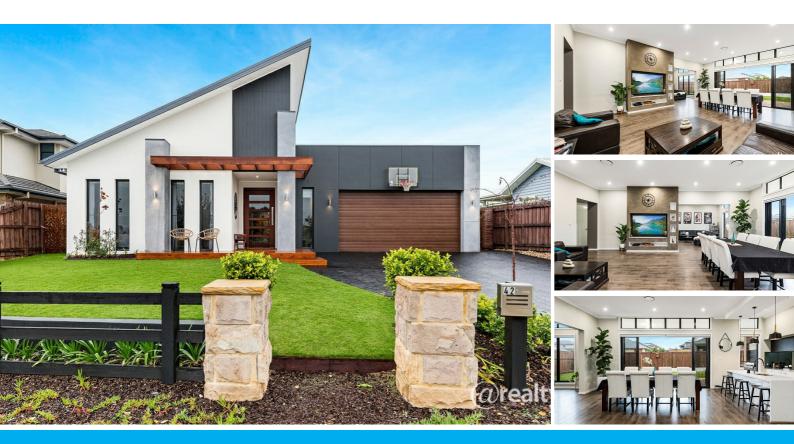

### WHAT DREAMS ARE MADE OF

Welcome to 42 Fairway Drive, Wilton. This architecturally designed masterpiece is truly a sight to behold, it's expansive floor plan is impressive, showcasing a modern and elegant style which flows through the home with ease. The level of comfort and sophistication has been maximised to ensure your quality of living is achieved effortlessly. The home exhibits luxurious quality features throughout with premium fixtures and fittings that compliments the home setting perfectly.

Features Include:

- Front timber decking overlooks the established manicured gardens
- Boasting four generously proportioned bedrooms with built in robes
- Master suite includes walk in robe & an ensuite with dual basins
- Study nook
- Spacious open plan family & dining room
- Rumpus / theater room
- Contemporary designed kitchen with ample cupboard & bench space
- State of the art appliances
- Dishwasher
- Mirrored splash back providing a sense of grandeur
- Pendant lights
- Enviable butlers pantry which includes a walk in pantry & more cupboard & bench space

- Luxurious bathroom tiled from floor to ceiling with a deep set freestanding bathtub in a relaxing setting

- 10ft High ceilings can be found to the rear of the home in the living, dining, kitchen & theatre rooms

- Gorgeous timber flooring throughout
- Modern colour palette
- Ducted air conditioning
- LED Downlights
- Large windows located in each room flooding the home with natural light
- Undercover alfresco with timber decking
- Built in BBQ with a bar
- Fantastic sized yard with side access
- Double garage with remote & internal access
- Tesla power, bringing the electricity bill down to approximately \$150 per quarter