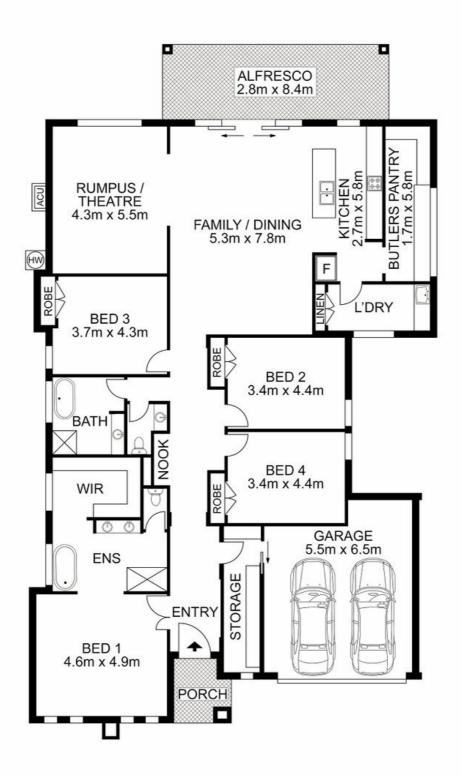

## AGENCY

Disclaimer: Please note this floor plan is for marketing purposes and is to be used as a guide only. All dimensions are estimates only and may not be exact measurements.

# 42 Fairway Drive, Wilton

Adam<sup>®</sup>Bryant<sup>le</sup> · All measurements are approximate · Drawn for marketing purposes only 0455672323 adam@atrealty.com.au www.atrealty.com.au