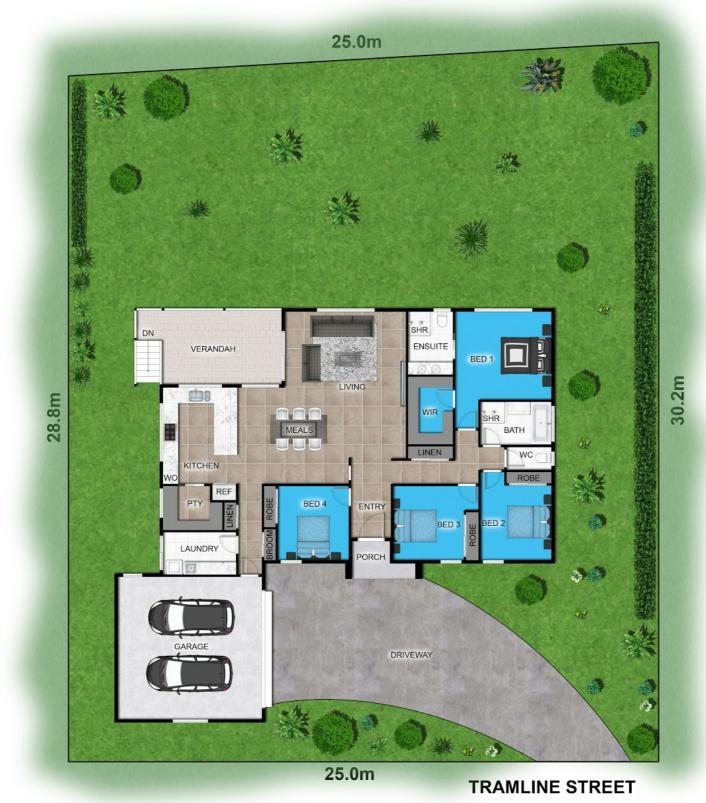

#### 4 BED | 2 BATH | 2 CAR

PRICE: For Sale

OPEN FOR INSPECTION: N/A

Adrian Matthews 0403171644 adrianmatthews@atrealty.com.au www.atrealty.com.au

Disclaimer: Please note this floor plan is for marketing purposes and is to be used as a guide only. All dimensions are estimates only and may not be exact measurements.

: 15.55sqm : 3.11sqm :210.06sqm

Adrian Matthews **02917164** mline site floor plan adrianmatthews@atrealty.com.au www.atrealty.com.au