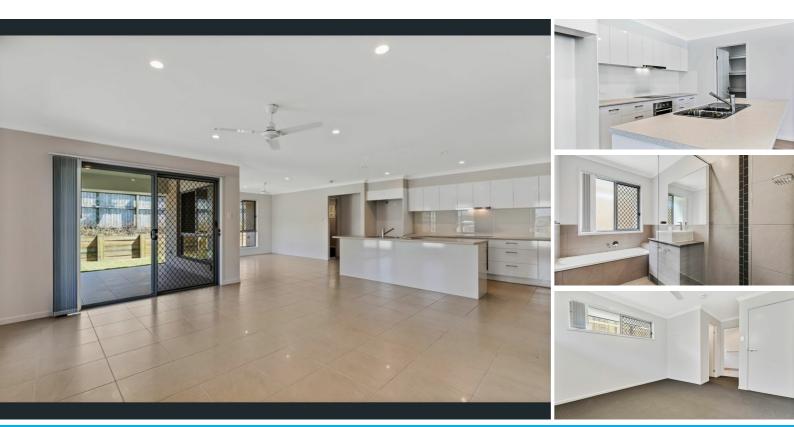

### LARGE BRAND NEW FAMILY HOME!

Please note - the internal photos used are for illustration purposes only. They are indicative of the fixtures and fittings of the finished product. The outdoor photos however are taken from the back balcony. Site/floor plan is also correct.

Enter your home and quickly pass the bedroom cluster to enter an open plan kitchen living dining area which flows seamlessly to the elevated veranda that enjoys a beautiful outlook. Perfect for that morning cuppa or afternoon beverage.

What a fantastic End Of Financial Year present for yourself - completion due end of June.

Other benefits include:

- 4 large bedrooms all with built-ins
- Air Conditioned
- Kitchen with walk-in butlers pantry
- Quality top of the line stainless steel appliances
- Air-Conditioned
- Large 738sqm block
- Just over 20mins to any of the incredible beaches of the Sunshine Coast
- Mintues to Nambour Train Station, Nambour Hospital, schools, parks etc
- Walking distance to public transport
- Total Turn Key delivery nothing to do but move in.
- Completion due end of June