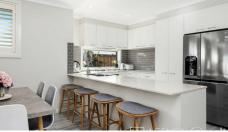

#### Features Include:

- Four generously proportioned bedrooms with built in robes
- Master bedroom includes a walk in robe & ensuite featuring a double shower head
- Spacious open plan living & dining room
- Well appointed kitchen filled with natural light
- Ample cupboard & bench space
- Gas cooking
- Dishwasher
- Pantry
- Breakfast bar overlooking living areas
- Media room
- Main bathroom includes luxurious freestanding bathtub & floor to ceiling tiling
- Internal laundry
- Ducted air conditioning
- Gas connection
- Plantation shutters
- LED downlights - 2x Linen closets
- Alfresco entertaining with timber decking
- Low maintenance backyard
- Single garage with remote & internal access
- 367sqm block