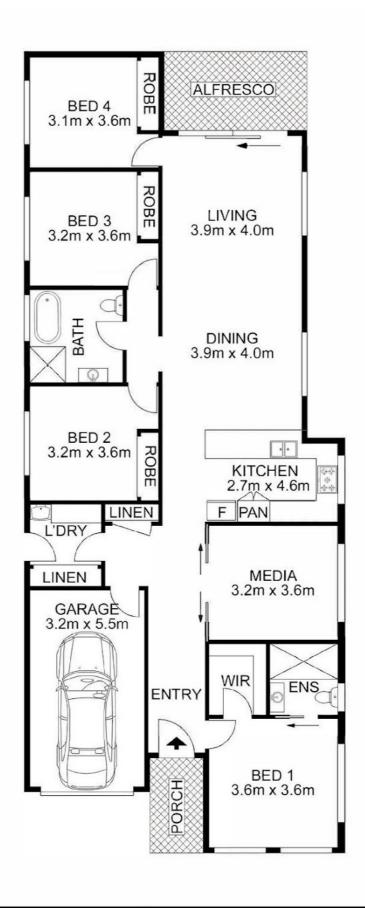

#### Features Include:

- Four generously proportioned bedrooms with built in robes
- Master bedroom includes a walk in robe & ensuite featuring a double shower head
- Spacious open plan living & dining room
- Well appointed kitchen filled with natural light
- Ample cupboard & bench space
- Gas cooking
- Dishwasher
- Pantry
- Breakfast bar overlooking living areas
- Media room
- Main bathroom includes luxurious freestanding bathtub & floor to ceiling tiling
- Internal laundry
- Ducted air conditioning
- Gas connection
- Plantation shutters
- LED downlights - 2x Linen closets
- Alfresco entertaining with timber decking
- Low maintenance backyard
- Single garage with remote & internal access
- 367sqm block

## 4 BED | 2 BATH | 1 CAR

PRICE:

\$690,000 - \$720,000

**OPEN FOR INSPECTION:** 

N/A

**Bobby Reynolds** 0432173566 bobby.reynolds@atrealty.com.au agencycentralwilton.com.au

Disclaimer: Please note this floor plan is for marketing purposes and is to be used as a guide only. All dimensions are estimates only and may not be exact measurements.