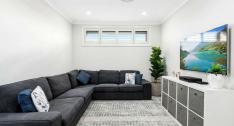

#### Features Include:

- Four generously proportioned bedrooms with built in robes
- Master bedroom includes a walk in robe & ensuite featuring a double shower head
- Spacious open plan living & dining room
- Well appointed kitchen filled with natural light
- Ample cupboard & bench space
- Gas cooking
- Dishwasher
- Pantry
- Breakfast bar overlooking living areas
- Media room
- Main bathroom includes luxurious freestanding bathtub & floor to ceiling tiling
- Internal laundry
- Ducted air conditioning
- Gas connection
- Plantation shutters
- LED downlights - 2x Linen closets
- Alfresco entertaining with timber decking
- Low maintenance backyard
- Single garage with remote & internal access
- 367sqm block