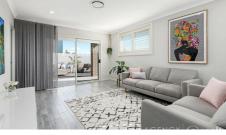

#### Features Include:

- Four generously proportioned bedrooms with built in robes
- Master bedroom includes a walk in robe & ensuite featuring a double shower head
- Spacious open plan living & dining room
- Well appointed kitchen filled with natural light
- Ample cupboard & bench space
- Gas cooking
- Dishwasher
- Pantry
- Breakfast bar overlooking living areas
- Media room
- Main bathroom includes luxurious freestanding bathtub & floor to ceiling tiling
- Internal laundry
- Ducted air conditioning
- Gas connection
- Plantation shutters
- LED downlights - 2x Linen closets
- Alfresco entertaining with timber decking
- Low maintenance backyard
- Single garage with remote & internal access
- 367sqm block