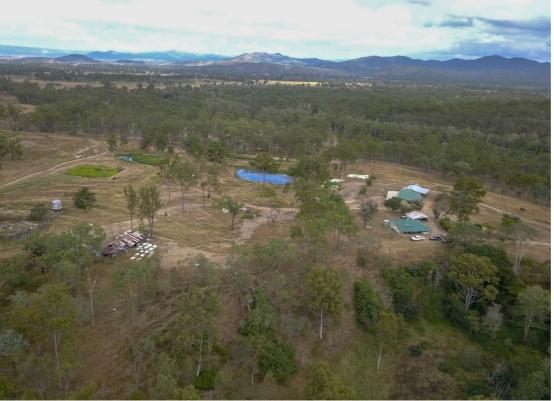

## FEED GALORE - RUN 150 BREEDERS

Yarrawonga to carry 150 breeders is just a fraction of the potential this property offers, try including a timber income and a mining lease.

- \* 1 Freehold title consisting of 1337 acres
- \* 3 Lease titles 2911 acres
- \* Total land area 4248 acres
- \* Yarrawonga is destocked and has an abundance of black spear grass, good coverage of Wynn Cassia throughout & natural grasses
- \* Good open stands of Narrow leaf ironbark, moreton bay ash & spotted gum country
- \* Freehold country has timber being cut and milled at present good stands of Narrow leaf ironbark & spotted gum with the option of ongoing timber income potential
- \* Steel post fencing throughout some near new fencing in sections of boundaries
- \* 1 stock well, 9 dams + Norton Creek running through the property with good water holes
- \* 500 head approved feedlot Yards not constructed to capacity, all environmental infrastructure is present (Run off Dams)
- \* Railway line posts, timber rail cattle yards, vet crush, a covered near side calf race & cradle, crows nest pound & troughs
- \* Timber framed shed with lean to & power, 1 concrete bay
- \* Main residence is a lowset Queenslander 3 bedrooms, main with ensuite, renovated bathroom, central lounge, new roof
- \* 2nd residence 2 bedroom combined dining, kitchen and lounge, covered entertainment area
- \* Situated only 6.7 km of Nagoorin, approx 52km to Calliope & approx 166km to Rockhampton