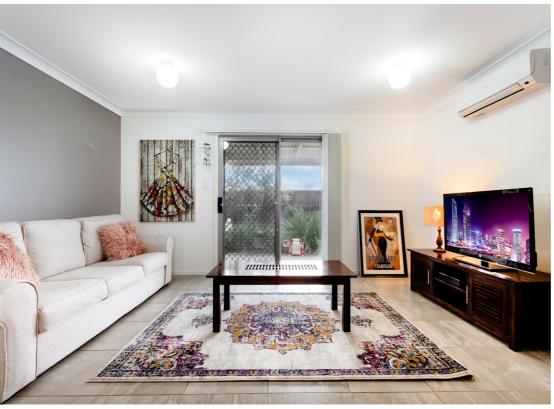

#### DOWNSTAIRS FEATURES:

- Modern kitchen ft dishwasher, stone benches and plenty of storage
- Open plan living & dining featuring a large split system air con
- Powder room
- Fully fenced courtyard
- Low-maintenance, landscaped garden
- Security screens throughout