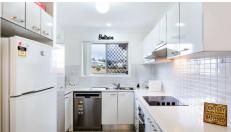

#### DOWNSTAIRS FEATURES:

- Modern kitchen ft dishwasher, stone benches and plenty of storage
- Open plan living & dining featuring a large split system air con
- Powder room
- Fully fenced courtyard
- Low-maintenance, landscaped garden
- Security screens throughout