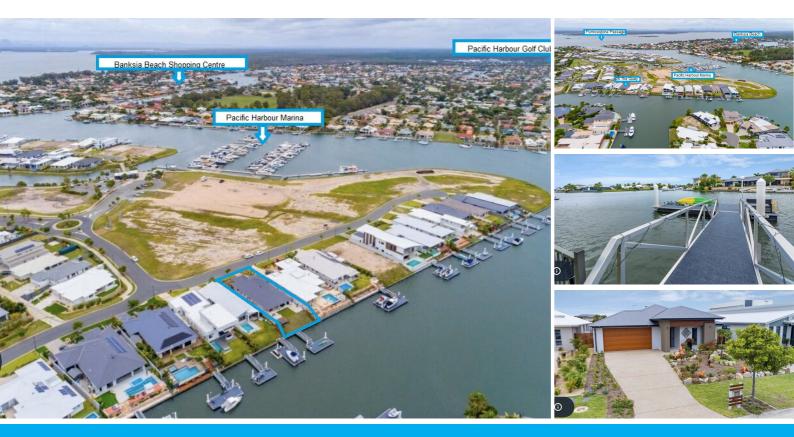

### 26 THE QUAY BANKSIA BEACH

### ANOTHER SOLD BY GEOFF TUTT

You have to see this beautifully designed wheel-chair friendly home to appreciate all of the great features it has to offer. Almost new 2018 and built by Metricon Homes on a 675 sqm block with easy care gardens, the home is located close to the Pacific Harbour Marina with unrestricted boat access to the deep waters of Pumicestone Passage.