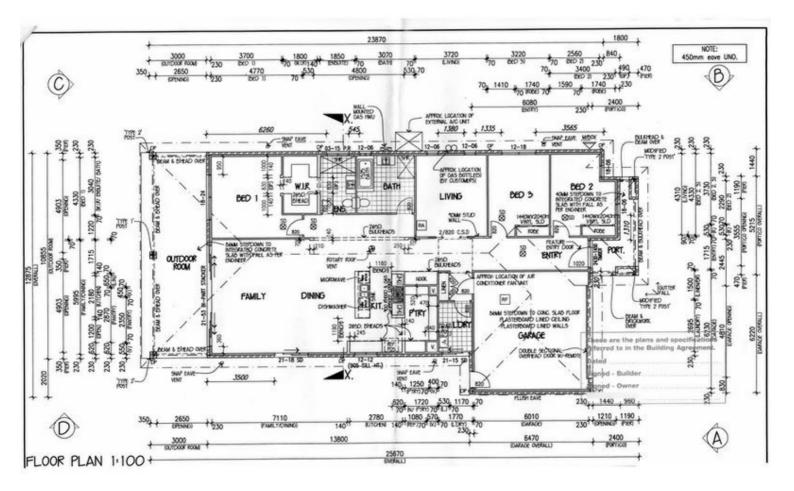

This home features four bedrooms or three bedrooms and media room, study nook, two bathrooms, open plan kitchen/family/dining and double garage. The quality kitchen features Caesar stone bench tops, a large walk-in pantry, 5 burner gas stove, wide 90cm oven and generous refrigerator space. The king-size master suite located to be rear of the property with views to the water, is beautifully equipped with a large walk-in wardrobe and quality en-suite bathroom. The family bathroom has a deep soaker bath and rain shower.

#### 4 BED | 2 BATH | 2 CAR

PRICE: SOLD BY GEOFF TUTT

OPEN FOR INSPECTION: N/A

Geoff and Rose Tutt 0414230130 geoff@atrealty.com.au www.atrealty.com.au

Disclaimer: Please note this floor plan is for marketing purposes and is to be used as a guide only. All dimensions are estimates only and may not be exact measurements.