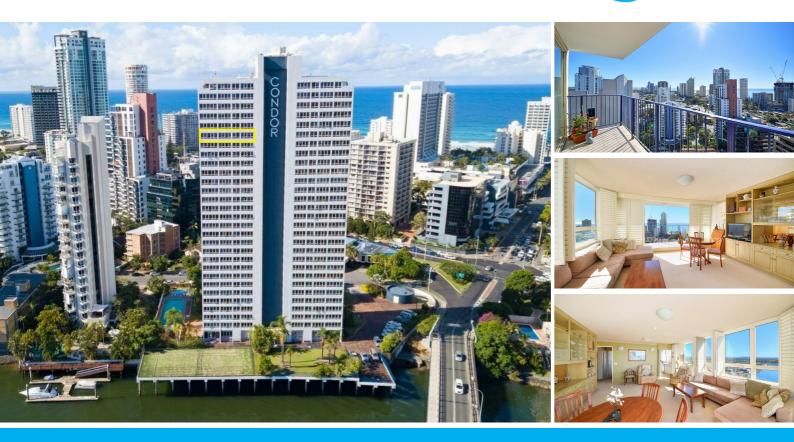

#### RARE HIGH FLOOR A STYLE CONDOR APARTMENT – FIRST TIME OFFERED IN 22 YEARS

A long time owner occupier has purchased elsewhere and offers her large 135m2 Surfers Paradise CBD riverfront apartment to the market after 22 years of enjoyment, Amazing views 23 floors in the sky with a northern aspect whilst offering a must see amazing panoramic 270 degree view from the Pacific Ocean to the Broadwater and Westerly to the Mountains of Tambourine and Springbrook this is a must to inspect.

The aspect and position of an 'A' style apartment in the Condor is very unique and often sought after as apartments of true size and location are becoming harder to acquire, With a large 135m2 floor plan there is ample room for a true 3rd bedroom and also potential for a 3rd bathroom as all plumbing works already accommodate the complete separate 3rd toilet / laundry area making a 3rd bathroom addition a very achievable option.

A potential to combine a personal holiday getaway with an income achieving property this furnished HUGE 135m2 apartment in the prestigious Condor is the one you have been awaiting, With resort style facilities indoor outdoor pools, kids pool, sauna, tennis court and outdoor BBQ and entertaining areas everyday is a holiday at the Condor.

- · First time offered to the market in 22 Years
- Excellent Onsite Management
- Body Corp approx \$147 per week
- Ideal location Secure Parking
- Well maintained grounds / Body corporate

The well maintained grounds of the 'Condor' building reside on approx. 5800 m2 of Riverfront / CBD land being prime real estate for future redevelopment in years to come. Inspect now as motivated sellers invite all offers to be submitted.