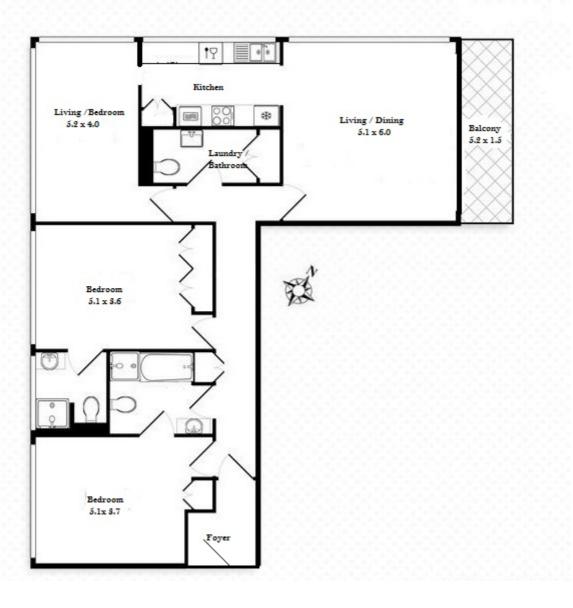

The aspect and position of an 'A' style apartment in the Condor is very unique and often sought after as apartments of true size and location are becoming harder to acquire, With a large 135m2 floor plan there is ample room for a true 3rd bedroom and also potential for a 3rd bathroom as all plumbing works already accommodate the complete separate 3rd toilet / laundry area making a 3rd bathroom addition a very achievable option.

### 2 BED | 2 BATH | 1 CAR

#### PRICE:

Seller Invites All Genuine Offers

OPEN FOR INSPECTION: N/A

Trent Mark 0404980878 trent@atrealty.com.au www.atrealty.com.au

Disclaimer: Please note this floor plan is for marketing purposes and is to be used as a guide only. All dimensions are estimates only and may not be exact measurements.