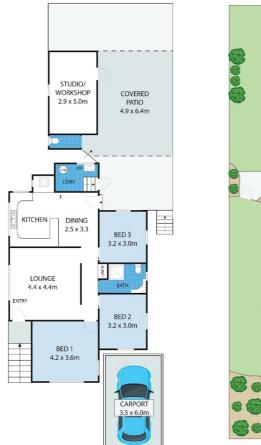

#### 21 Abdale Street, WAVELL HEIGHTS

ARTIST'S IMPRESSION ONLY: While every attempt has been made to ensure the accuracy of this floor plan's areas and measurements of doors, windows, rooms and all other items are approximate and no responsibility is taken for any error, omission, or mis-statement. This plan is for illustrative purposes only and should only be used as such by any prospective purchaser. Floor plan by: www.realestatefloorplans.com.au

INTERNAL: 105m<sup>2</sup> EXTERNAL: 55m<sup>2</sup> TOTAL AREA: 160m<sup>2</sup>

Disclaimer: Please note this floor plan is for marketing purposes and is to be used as a guide only. All dimensions are estimates only and may not be exact measurements.