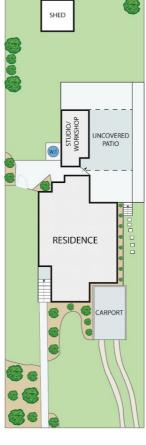

#### 21 Abdale Street, WAVELL HEIGHTS

ARTIST'S IMPRESSION ONLY: While every attempt has been made to ensure the accuracy of this floor plan's areas and measurements of doors, windows, rooms and all other items are approximate and no responsibility is taken for any error, omission, or mis-statement. This plan is for illustrative purposes only and should only be used as such by any prospective purchaser. Floor plan by: www.realestatefloorplans.com.au

INTERNAL: 105m<sup>2</sup> EXTERNAL: 55m<sup>2</sup> TOTAL AREA: 160m<sup>2</sup>

Disclaimer: Please note this floor plan is for marketing purposes and is to be used as a guide only. All dimensions are estimates only and may not be exact measurements.