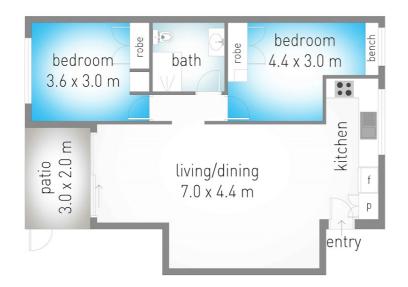

## 2/38 Markwell Avenue, Surfers Paradise

internal: 72 m² | external: 6 m² | total: 78 m²

Dimensions are approximate. All information contained herein is gathered from sources we believe to be reliable. However we cannot guarantee its accuracy and interested persons should rely on their own enquiries.

Disclaimer: Please note this floor plan is for marketing purposes and is to be used as a guide only. All dimensions are estimates only and may not be exact measurements.