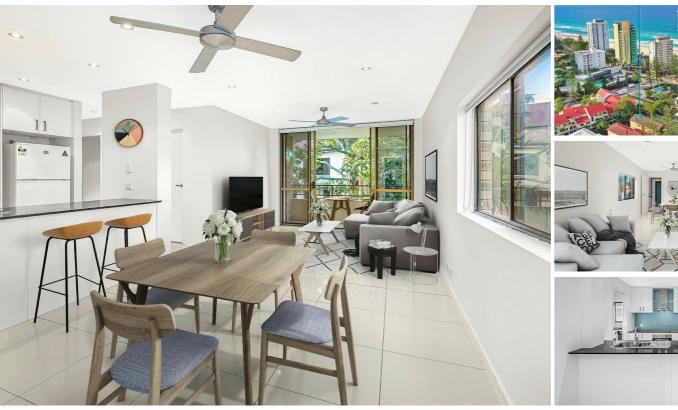

## BEACHSIDE! STEPS TO THE BEACH & SURF!!

Location! Location! Trendy and stylishly renovated beach side apartment located in a quiet and peaceful part of Surfers Paradise. Private, bright, spacious, secure and breezy with a North East aspect located within steps to the beach and minutes to Surfers Paradise heart. Low Body Corporate fees, in a small complex of only 6 units this one will not last! Make an offer.

- . Private back corner apartment with an ideal North East aspect.
- . 2 good size bright and airy bedrooms.
- . Spacious open living area with a bright aspect.
- . Big and spacious central and modern kitchen.
- . Private and secure north facing balcony.
- . Separate laundry off the kitchen.
- . Low Body Corp of app \$41 p/w. . Security entrance with intercom.
- . Secure car parking space under the building.