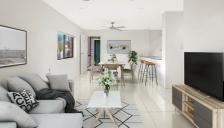

- . Private back corner apartment with an ideal North East aspect.
- . 2 good size bright and airy bedrooms.
- . Spacious open living area with a bright aspect.
- . Big and spacious central and modern kitchen.
- . Private and secure north facing balcony.
- . Separate laundry off the kitchen.
- . Low Body Corp of app \$41 p/w. . Security entrance with intercom.
- . Secure car parking space under the building.