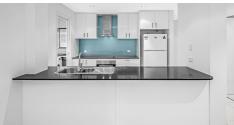

- . Private back corner apartment with an ideal North East aspect.
- . 2 good size bright and airy bedrooms.
- . Spacious open living area with a bright aspect.
- . Big and spacious central and modern kitchen.
- . Private and secure north facing balcony.
- . Separate laundry off the kitchen.
- . Low Body Corp of app \$41 p/w. . Security entrance with intercom.
- . Secure car parking space under the building.