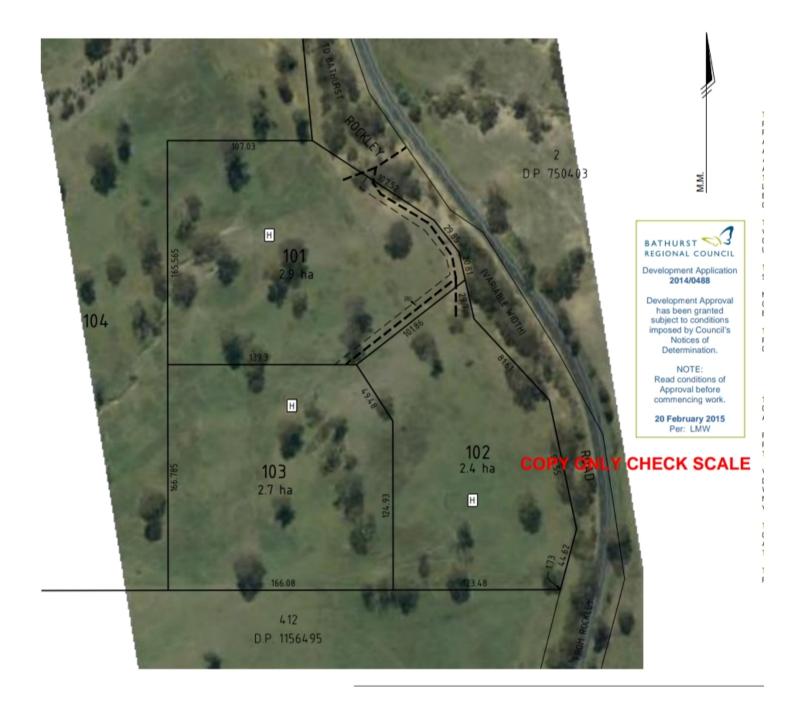

### RARE 6 ACRE RURAL LAND RELEASE: 3 UNIQUE BLOCKS AVAILABLE

A rare opportunity exists to purchase a 6 Acre property with building entitlement only 15 minutes from Bathurst.

EXCEPTIONAL VALUE & PRICED TO SELL - \$379,000

- \* BUILDING ENTITLEMENT WITH POWER AVAILABLE ON SITE
- \* FULLY FENCED
- \* OUTSTANDING VIEWS OVER THE FOSTERS VALLEY AND THROUGH TO ROCKLEY
- \* RECREATION OPPORTUNITY
- \* ENJOY THE GREAT OUTDOORS