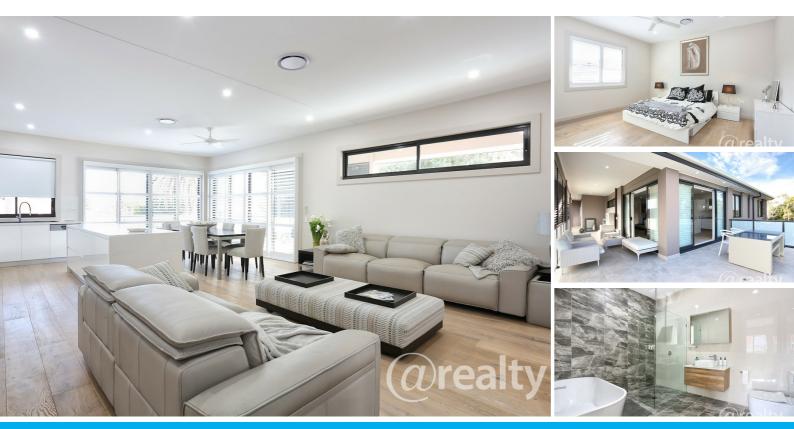

### LUXURY LIVING FOR OVER 55'S

This architecturally Designed development offers a wonderfully convenient, stylish address for the discerning over 55's occupant. A premier residence within a gated security complex of 7. Located opposite Beecroft village, Woolworth's, Hair stylists, Cafes, Restaurants, News agents, Doctors, PHYSIOTHERAPY, SKIN, PODIATRY, Beauty salon, CBD buses & Train station minutes away.

Wonderfully spacious, high ceiling, elevated rear north facing, double brick, sun drenched terrace, 2 large double bedrooms with built-ins and Media room or 3rd Bedroom + separate study. Bright living and dining with sliding doors complete with smart modern stone island kitchen, dishwasher & Bosch gas cook top. Stylish bathroom with under floor heating, large internal laundry, remote security parking, visitor parking, intercom, gas bayonets and abundant storage.

### 3 BED | 2 BATH | 3 CAR

PRICE: \$1,000 per week

OPEN FOR INSPECTION: N/A

Mark Clarke 0407600211 mark.clarke@atrealty.com.au www.atrealty.com.au