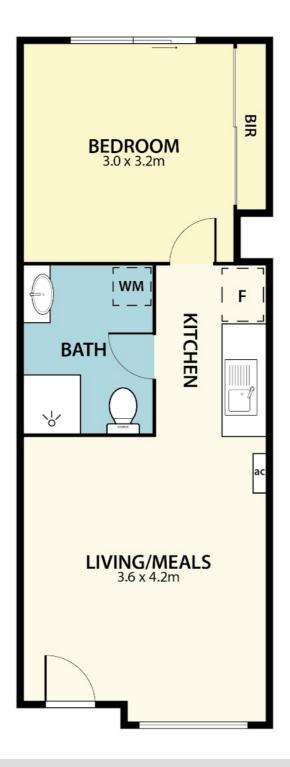

Modern, inviting proportions including a central living room and a user friendly kitchen zone are complemented by a generous bedroom with a courtyard aspect and an impeccably appointed bathroom complete with washing machine connection. Reverse cycle heating/cooling ensures constant comfort in a gated village context offering catering, a communal lounge and convenient car parking.

## 1 BED | 1 BATH | 1 CAR

PRICE: \$110,000

OPEN FOR INSPECTION: N/A

Jill Stojcevski 0402325044 jill@atrealty.com.au www.atrealty.com.au

Disclaimer: Please note this floor plan is for marketing purposes and is to be used as a guide only. All dimensions are estimates only and may not be exact measurements.