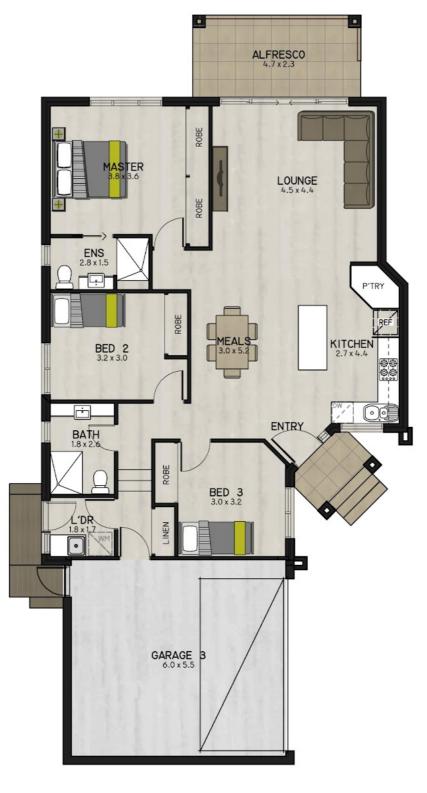

## 3 BED | 2 BATH | 2 CAR

PRICE: \$750,000

OPEN FOR INSPECTION: N/A

Lou Rinnovasi 0417166668 lou@atrealty.com.au www.atrealty.com.au

 GROUND FLOOR
 119m

 GARAGE
 36m

 PORCH
 3m\*

 DECKING/ALFRESCO
 11m\*

Disclaimer: Please note this floor plan is for marketing purposes and is to be used as a guide only. All dimensions are estimates only and may not be exact measurements.

OI EITOI MOE (101ME)