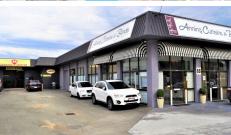

#### #66 Davenport St;

Warehouse/workshop & showroom area of 264m2\* on a land area 511m2\* - currently occupied by an auto mechanic

#### #68 Davenport St

Warehouse/workshop & showroom area of 524m2\* on a land area 1014m2\* - currently occupied by auto mechanic & curtain & blind showroom.

Zoning :- Southport Priority Development Area (Precinct 1) - Highest density zoning in Southport.