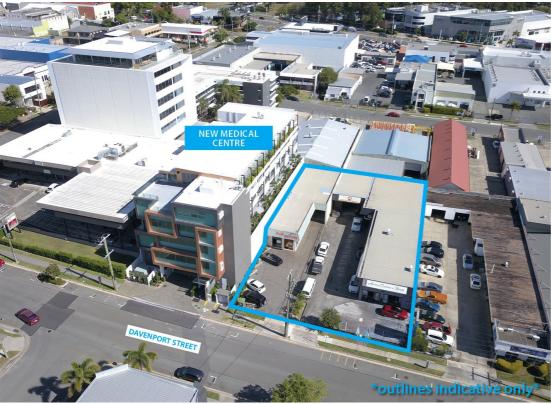

## SOUTHPORT CBD - 1525M2\* LAND AREA -**UNDER CONTRACT \*\***

#### DEVELOPMENT SITE WITH HOLDING INCOME

Large land holding in the heart of Southport CBD 1525m2\* land area over 2 titles (approx 30m x 51m) Total building area of 788m2\*

Significant redevelopment scope - unlimited building height (STCA)

Minutes walk to :- Court house, light rail & bus station, China Town, Tafe, Austraila Fair Shopping Center and all major banks.

This property comprises 2 older style industrial buildings with 3 tenants.

#### #66 Davenport St;

Warehouse/workshop & showroom area of 264m2\* on a land area 511m2\* - currently occupied by an auto mechanic

#### #68 Davenport St

Warehouse/workshop & showroom area of 524m2\* on a land area 1014m2\* - currently occupied by auto mechanic & curtain & blind showroom.

Zoning :- Southport Priority Development Area (Precinct 1) - Highest density zoning in Southport.