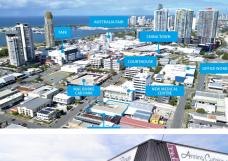

Minutes walk to :- Court house, light rail & bus station, China Town, Tafe, Austraila Fair Shopping Center and all major banks.

This property comprises 2 older style industrial buildings with 3 tenants.