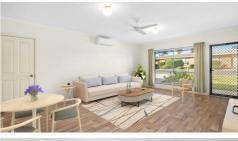

#### Features.

- Large main bedroom with carpet and built in robe
- · Large windows for natural lighting
- Spacious open plan kitchen/dining/lounge.
- Year-round air-conditioned comfort.
- Peaceful garden outlook, maintained by village.
- Under roof Garage and Carport
- Independent Living
- Pets Allowed (subject to approval)
- Retirement Village