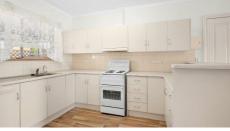

#### Features.

- Large main bedroom with carpet and built in robe
- · Large windows for natural lighting
- Spacious open plan kitchen/dining/lounge.
- Year-round air-conditioned comfort.
- Peaceful garden outlook, maintained by village.
- Under roof Garage and Carport
- Independent Living
- Pets Allowed (subject to approval)
- Retirement Village