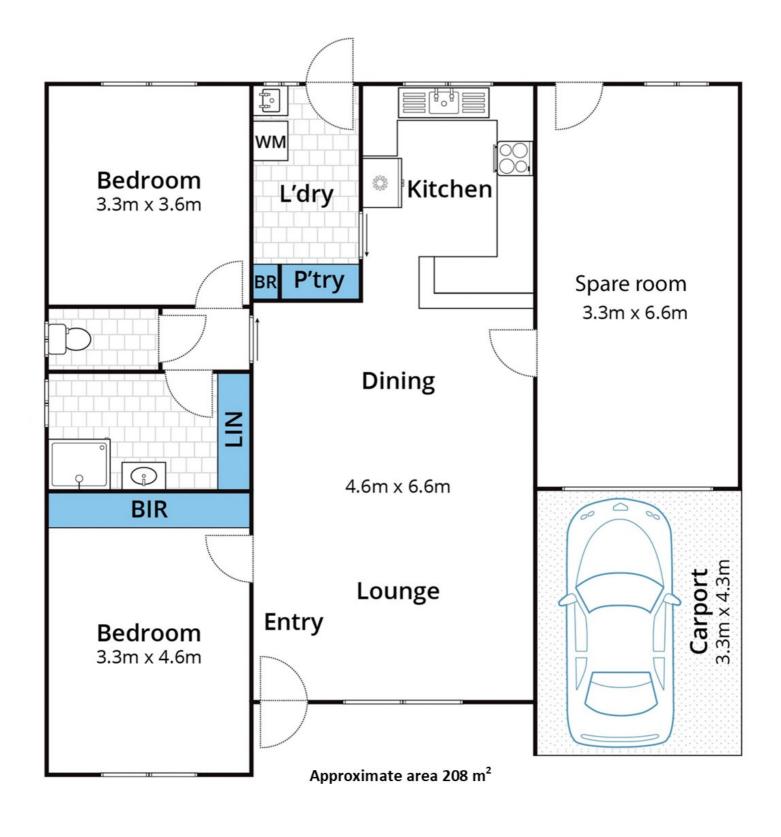

#### Features.

- Large main bedroom with carpet and built in robe
- · Large windows for natural lighting
- Spacious open plan kitchen/dining/lounge.
- Year-round air-conditioned comfort.
- Peaceful garden outlook, maintained by village.
- Under roof Garage and Carport
- Independent Living
- Pets Allowed (subject to approval)
- Retirement Village

### 2 BED | 1 BATH | 2 CAR

PRICE: \$160,000

OPEN FOR INSPECTION:

N/A

Cary Hocking 0488414460 cary@atrealty.com.au waikerierealestateforsale

RLA: 269823

Disclaimer: Please note this floor plan is for marketing purposes and is to be used as a guide only. All dimensions are estimates only and may not be exact measurements.