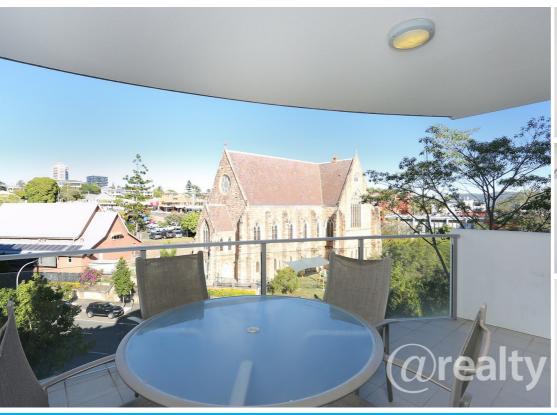

# OWNER'S INSTRUCTIONS CLEAR SELL THIS WEEK!

This fully furnished apartment is on the 4th floor of tightly held Allegro Apartments overlooking the beautiful historic heritage listed St Andrew's church.

#### **FEATURES**

- \* 2 bedrooms with built-ins
- \* 2 bathrooms (main with ensuite)
- \* Light and airy, spacious open plan living
- \* Living area flows to large private balcony with district views
- \* Air Conditioned
- \* Modern kitchen with stone benches
- \* Dishwasher + White goods + Furnishings
- \* Internal laundry
- \* 1 secure park plus lockup storage cage
- \* Allegro offers full security with CCTV surveillance and secure tagged entry to each floor and common areas
- \* Body Corp Fees currently \$1,626 per quarter and then reduces to \$1,381 per quarter in Jan 2021