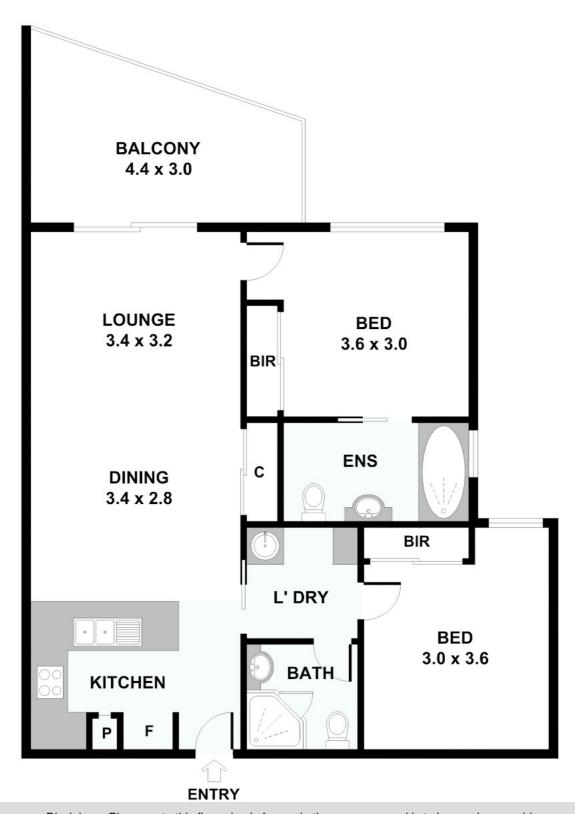

#### **FEATURES**

- \* 2 bedrooms with built-ins
- \* 2 bathrooms (main with ensuite)
- \* Light and airy, spacious open plan living
- \* Living area flows to large private balcony with district views
- \* Air Conditioned
- \* Modern kitchen with stone benches
- \* Dishwasher + White goods + Furnishings
- \* Internal laundry
- \* 1 secure park plus lockup storage cage
- \* Allegro offers full security with CCTV surveillance and secure tagged entry to each floor and common areas
- \* Body Corp Fees currently \$1,626 per quarter and then reduces to \$1,381 per quarter in Jan 2021

### 69/60 Cordelia Street, South Brisbane

Disclaimer: Please note this floor plan is for marketing purposes and is to be used as a guide only. All dimensions are estimates only and may not be exact measurements.