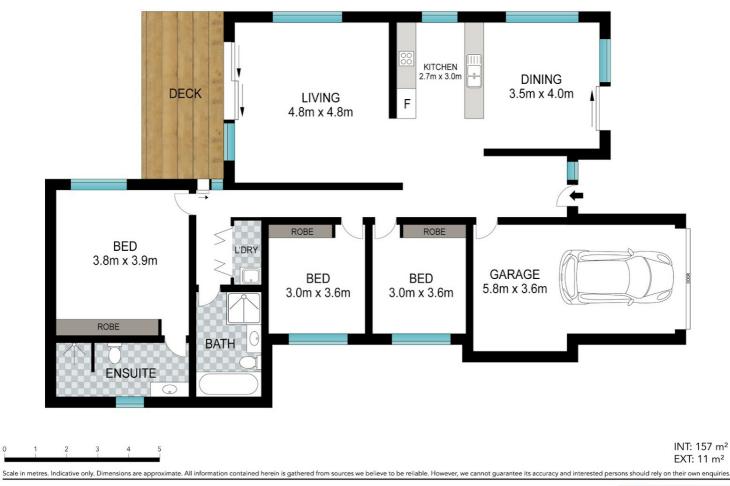

### 3 BED | 2 BATH | 1 CAR

PRICE: \$495,000

OPEN FOR INSPECTION: N/A

Mark Killian 0427027372 killian@atrealty.com.au Killian Property

32A Sunshine Circuit, Emerald Beach

Disclaimer: Please note this floor plan is for marketing purposes and is to be used as a guide only. All dimensions are estimates only and may not be exact measurements.