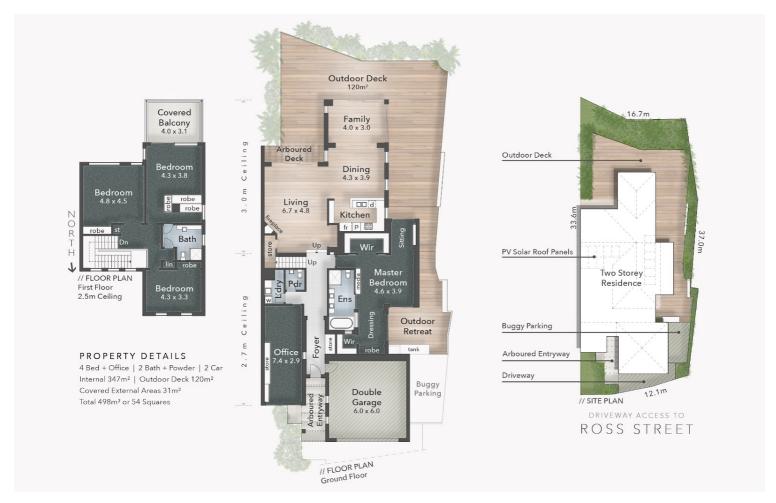

## LARGE ELEVATED VILLA (378 SQ MTR)-MASTER BEDROOM ON LOWER LEVEL -FRESHLY PAINTED /CARPETED READY TO BE OCCUPIED IMMEDIATELY!!

Owners have purchased elsewhere – This property will be sold!!

Located within the much sought-after residential precinct of Badon Village, this double story villa will

not disappoint those looking for a little more than what most other villas have to offer.

What sets this villa apart is the expansion of the original property, expertly undertaken to effortlessly allow the living, dining and family rooms to flow and open out onto the external timber entertainment deck (120 sq mtrs). Perfect for entertaining guests and family.

Including the timber external deck, the home boasts 498 sq mtrs (54 squares) in total and offers 3

bedrooms with the ground floor's fantastic spacious master having a sitting room, walk-in robe and

its own private outdoor retreat/courtyard. As well on the lower level, you will find the full office (7.4)

x 2.9) with its own private entrance from the street.

On the upper level, the remaining two large bedrooms are located: one with a generous covered balcony, full bathroom (acting as a two way ) and the huge rumpus/theatre room which could easily

be converted into a 4 th bedroom if desired.

Even for the largest of gatherings the home space and style will certainly allow you to entertain at ease and in the most private of settings.

Many features are found in this home: 4x air conditioning units, office fully fitted out, solar paneling, water tank (2000 ltr), 2 car garage plus side buggy accommodation, electrical chimney,