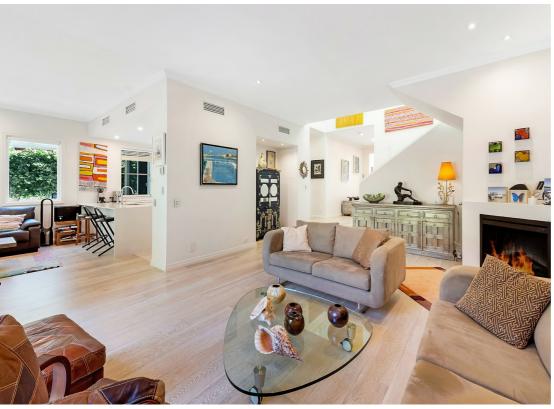

not disappoint those looking for a little more than what most other villas have to offer.

What sets this villa apart is the expansion of the original property, expertly undertaken to effortlessly allow the living, dining and family rooms to flow and open out onto the external timber entertainment deck (120 sq mtrs). Perfect for entertaining guests and family.

Including the timber external deck, the home boasts 498 sq mtrs (54 squares) in total and offers 3

bedrooms with the ground floor's fantastic spacious master having a sitting room, walk-in robe and

its own private outdoor retreat/courtyard. As well on the lower level, you will find the full office (7.4)

x 2.9) with its own private entrance from the street.

On the upper level, the remaining two large bedrooms are located: one with a generous covered balcony, full bathroom (acting as a two way ) and the huge rumpus/theatre room which could easily

be converted into a 4 th bedroom if desired.

Even for the largest of gatherings the home space and style will certainly allow you to entertain at ease and in the most private of settings.

Many features are found in this home: 4x air conditioning units, office fully fitted out, solar paneling, water tank (2000 ltr), 2 car garage plus side buggy accommodation, electrical chimney,