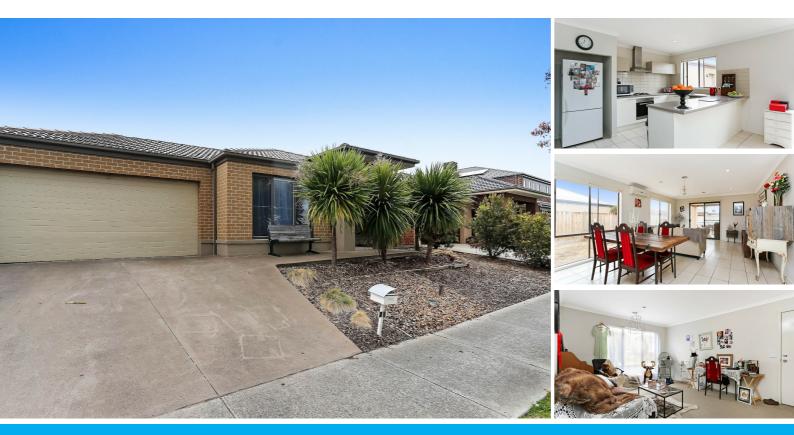

### THIS PROPERTY IS NOW SOLD.

SOLD.

Large family home with 4 bedrooms and 2 large living areas.

Accommodation includes:

- \* Formal living area.
- \* Tiled, spacious kitchen/family/meals leading to undercover alfresco.
- \* Main bedroom with walk in robe and ensuite.
- \* 3 additional bedrooms with build in robes.
- \* Family bathroom.

Add to this gas ducted heating and split system air conditioner, double remote control garage with internal access and fully fenced, slightly elevated 521m2 block, directly opposite the Mernda Central College.

This was an opportunity for an astute investor to acquire this property complete with a fixed term tenancy in place until July 2018.

This property could not be more handy to the local school if you tried. Positioned directly across the road from Mernda Central College, close to all local facilities, Mernda Village shops, and public transport.