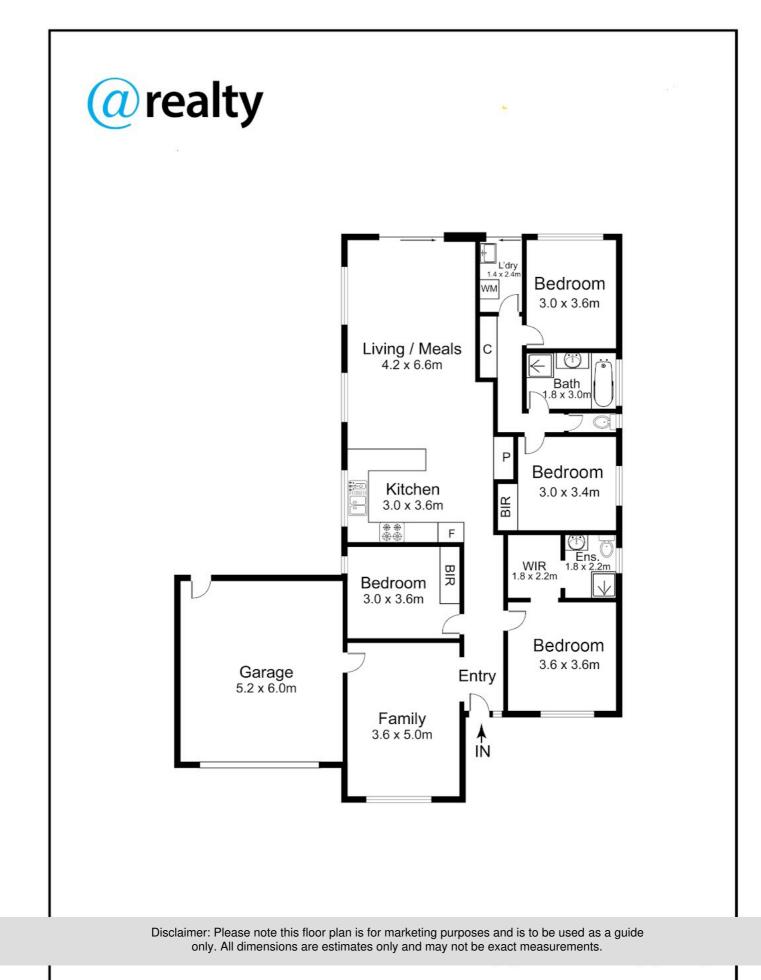

### THIS PROPERTY IS NOW SOLD.

SOLD.

Large family home with 4 bedrooms and 2 large living areas.

Accommodation includes:

- \* Formal living area.
- \* Tiled, spacious kitchen/family/meals leading to undercover alfresco.
- \* Main bedroom with walk in robe and ensuite.
- \* 3 additional bedrooms with build in robes.
- \* Family bathroom.

Add to this gas ducted heating and split system air conditioner, double remote control garage with internal access and fully fenced, slightly elevated 521m2 block, directly opposite the Mernda Central College.