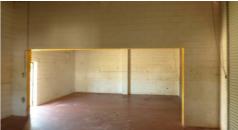

## FREEHOLD WORKSHOP IN THE CENTRE OF TOWN

Why rent when you could have this Corner positioned freehold workshop in the CBD, 13M X 7M X 5M in height, solid masonary block with office and bathroom, 2 inside bays with outside washdown bay, 3 phase power, fully fenced, and a bonus of having 3 entrances. Call now to inspect.