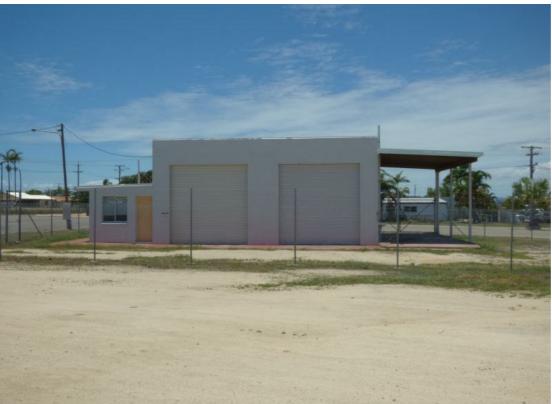

## FREEHOLD WORKSHOP IN THE CENTRE OF TOWN

Why rent when you could have this Corner positioned freehold workshop in the CBD, 13M X 7M X 5M in height, solid masonary block with office and bathroom, 2 inside bays with outside washdown bay, 3 phase power, fully fenced, and a bonus of having 3 entrances. Call now to inspect.