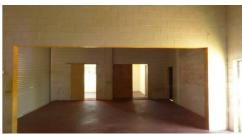

## FREEHOLD WORKSHOP IN THE CENTRE OF TOWN

Why rent when you could have this Corner positioned freehold workshop in the CBD, 13M X 7M X 5M in height, solid masonary block with office and bathroom, 2 inside bays with outside washdown bay, 3 phase power, fully fenced, and a bonus of having 3 entrances. Call now to inspect.