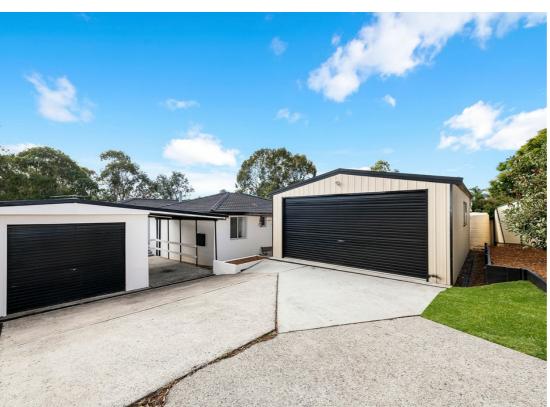

# SECLUDED HOME ON A 778SQM BLOCK OF LAND

Nestled in a quiet cul-de-sac pocket of the popular and family friendly suburb of Eschol Park sits this secluded unique abode surrounded by scenic views of lush green reserves. Spread over an impressive split level floor plan the home's use of space has been maximised to ensure a comfortable lifestyle is achieved. The home exhibits alluring features at every turn and the relaxing surrounds will provide a quiet respite from the hustle bustle of everyday life.

#### Features Include:

- Fully enclosed yard with secure gated access
- Front timber decking area
- Boasting three generously proportioned bedrooms with built in robes
- The master suite located downstairs includes access to the backyard, bright & airy ensuite, built in robe & understairs storage
- The second bedroom includes a study nook
- Spacious living room with polished timber floorboards
- Combustion fireplace
- Dining room with tiled flooring & bi-fold door access from the living room
- Well appointed kitchen with ample cupboard & bench space
- Stainless steel appliances including a dishwasher
- Breakfast bar overlooking the living room
- Two pantries one perfect for extra storage
- Main bathroom is equipped with a bathtub
- Separate toilet
- Air conditioning
- 3x Ceiling fans
- Downlights
- Huge laundry room with space for an ironing board & clothes horse
- Back timber deck overlooks the reserve & has wonderful calming views
- Fantastic sized backyard with plenty of space for the kids to run around
- Back access to the reserve allowing more space to roam
- 6 x 9m Shed can accommodate up to 4 cars & includes electric roller door access to the front & a door for rear access, perfect for the car enthusiast or a tradie needing a workshop
- Single lock up garage