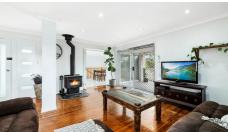

#### Features Include:

- Fully enclosed yard with secure gated access
- Front timber decking area
- Boasting three generously proportioned bedrooms with built in robes
- The master suite located downstairs includes access to the backyard, bright & airy ensuite, built in robe & understairs storage
- The second bedroom includes a study nook
- Spacious living room with polished timber floorboards
- Combustion fireplace
- Dining room with tiled flooring & bi-fold door access from the living room
- Well appointed kitchen with ample cupboard & bench space
- Stainless steel appliances including a dishwasher
- Breakfast bar overlooking the living room
- Two pantries one perfect for extra storage
- Main bathroom is equipped with a bathtub
- Separate toilet
- Air conditioning
- 3x Ceiling fans
- Downlights
- Huge laundry room with space for an ironing board & clothes horse
- Back timber deck overlooks the reserve & has wonderful calming views
- Fantastic sized backyard with plenty of space for the kids to run around
- Back access to the reserve allowing more space to roam
- 6 x 9m Shed can accommodate up to 4 cars & includes electric roller door access to the front & a door for rear access, perfect for the car enthusiast or a tradie needing a workshop
- Single lock up garage