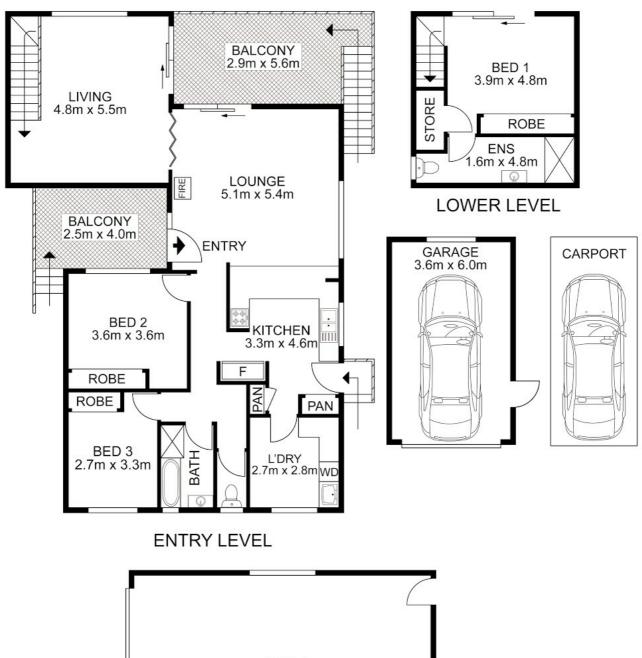

#### Features Include:

- Fully enclosed yard with secure gated access
- Front timber decking area
- Boasting three generously proportioned bedrooms with built in robes
- The master suite located downstairs includes access to the backyard, bright & airy ensuite, built in robe & understairs storage
- The second bedroom includes a study nook
- Spacious living room with polished timber floorboards
- Combustion fireplace
- Dining room with tiled flooring & bi-fold door access from the living room
- Well appointed kitchen with ample cupboard & bench space
- Stainless steel appliances including a dishwasher
- Breakfast bar overlooking the living room
- Two pantries one perfect for extra storage
- Main bathroom is equipped with a bathtub
- Separate toilet
- Air conditioning
- 3x Ceiling fans
- Downlights
- Huge laundry room with space for an ironing board & clothes horse
- Back timber deck overlooks the reserve & has wonderful calming views
- Fantastic sized backyard with plenty of space for the kids to run around
- Back access to the reserve allowing more space to roam
- 6 x 9m Shed can accommodate up to 4 cars & includes electric roller door access to the front & a door for rear access, perfect for the car enthusiast or a tradie needing a workshop
- Single lock up garage

### 3 BED | 2 BATH | 6 CAR

PRICE:
Just Listed

OPEN FOR INSPECTION: N/A

Huss Al Salemi 0411699419 huss@atrealty.com.au www.agencycentral.com.au

Disclaimer: Please note this floor plan is for marketing purposes and is to be used as a guide only. All dimensions are estimates only and may not be exact measurements.