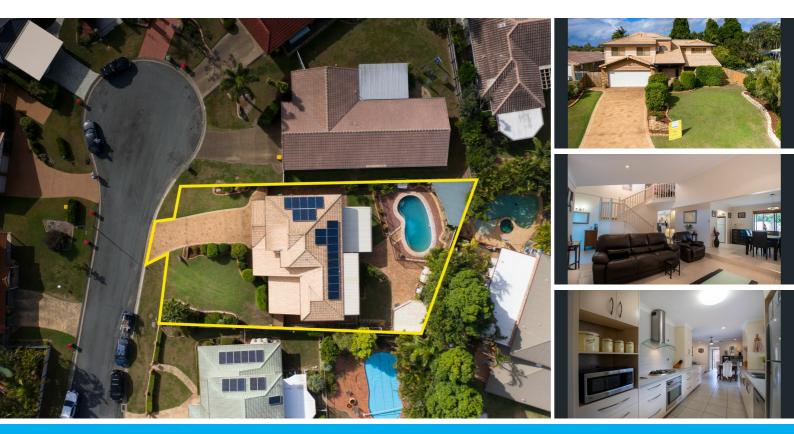

### JUST LIKE LIVING IN PARADISE

A stunning property situated in one of Alexandra Hills top streets and location, enjoy the benefits of this prime position with 748 m2 block, refreshing north to West breezes, a calming panoramic suburban vista and the opportunity to add your own personal touch on a quality-built residence.

As you stroll past the pretty manicured gardens, you are welcomed into the home through the inviting double door entry.

The residence boasts a sunken lounge and formal dining, open plan spacious kitchen, a second living and dining, so everyone can enjoy their own space, entertaining and privacy. This leads to the inviting covered rear deck overlooking the fully fenced flat backyard, basking in the lovely views to in-ground pool and Balinese's hut.

Internal stairs lead you to the upper level, boasting four large built-in bedrooms, and master bedroom with en-suite, air-con, walk-in wardrobes, and a private balcony taking in a lovely suburban vista.

Notable features of the home include:

- Internal access from a double car lock up garage
- Four bedrooms, three bathrooms
- Security screens and doors
- External access from the laundry
- Fully fenced flat backyard
- In-ground Pool
- Ample storage spaces throughout
- Attracting north to West breezes
- Solar (5 kw)
- Bali Hut
- Out door Covered Entertainment
- 2000 Lt Water tank
- 4 Air-Conditioning
- Double side access