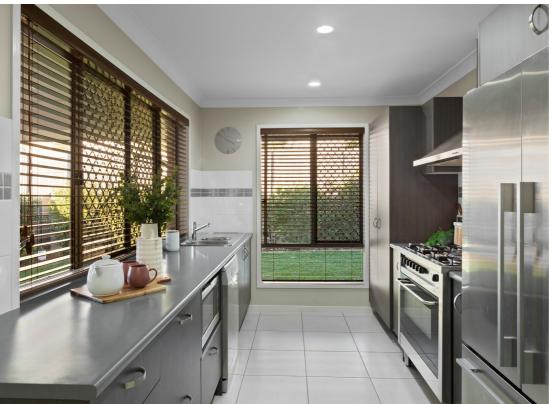

Once inside the scale of the home will become apparent. To the front of the home is the parent's wing overlooking the park complete with ensuite. Central to the home is the kid's wing complete with its own bathroom, separate toilet, and breakout area. However, living is to the rear of the home with everything being central to the kitchen connecting to the media room, informal lounge, dining, alfresco and back yard.

Don't let this home deceive you so make the time to see it for yourself.

More than meets the eye:

- 480sqm Block
- 6.27 kW Solar power system
- Split System Airconditioning
- Ceiling Fans
- Built-in wardrobes
- Security screens
- Water tank
- Shed
- 19km CBD
- Cinema Room
- Alfresco
- Choice of five living spaces
- Galley kitchen
- Commercial Gas Stove
- Sir Walter grass front and back
- Double lock-up garage
- Rental estimate = Approx. \$520 \$560
- Built = 2007