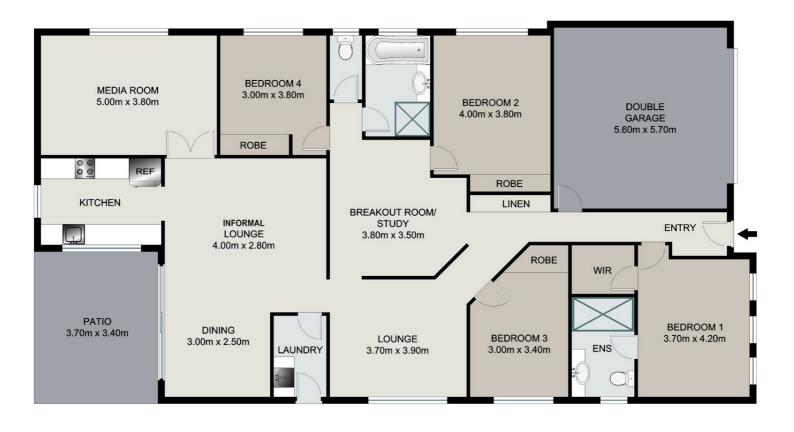

## MORE THAN MEETS THE EYE = OPPORTUNITY

This spacious property complete with four bedrooms, two bathrooms, five living areas plus alfresco will cater for families of all sizes. Conveniently positioned opposite Woodhaven park, when you pull into the driveway framed by Sir Walter Lawn you will be surrounded by the beautiful fragrance of the port wine magnolias when in full bloom.

Once inside the scale of the home will become apparent. To the front of the home is the parent's wing overlooking the park complete with ensuite. Central to the home is the kid's wing complete with its own bathroom, separate toilet, and breakout area. However, living is to the rear of the home with everything being central to the kitchen connecting to the media room, informal lounge, dining, alfresco and back yard.

## 4 BED | 2 BATH | 2 CAR

PRICE:

Mid \$500's | Contact Agent

**OPEN FOR INSPECTION:** 

N/A

Andrew Botwright 0402784250 andrewbotwright@atrealty.com.au www.atrealty.com.au

Disclaimer: Please note this floor plan is for marketing purposes and is to be used as a guide only. All dimensions are estimates only and may not be exact measurements.