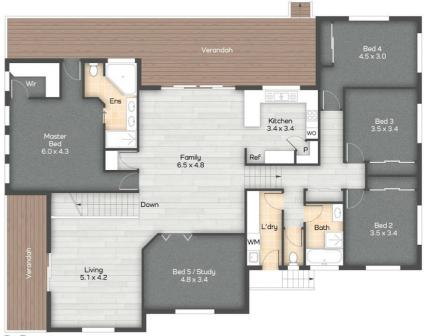

### FAMILY DREAM HOME FOR SALE

If size and space is what you've been looking for, you can't go past this beautifully designed family home!

Featuring stunning New England Stringy Bark polished timber floors in the main living areas and 9ft ceilings throughout, you will be pleasantly surprised with this entertainers dream. Individually designed and Built by Queensland Colonial Homes, the home flow is great and has multiple levels to take into account the slope of the land, with the newly renovated kitchen in the central level, and opening out to the family room and deck for alfresco entertaining. A formal lounge and master suite to the front taking in the bushland views, and the 5th bedroom or extra large study is also on the main level. Just a few steps up you'll find 3 generous size bedrooms, the main bathroom and separate laundry. The lower level is party central for the kids with a great size rumpus room with adjoining 3rd full bathroom.

### 5 BED | 3 BATH | 2 CAR

PRICE: JUST LISTED

OPEN FOR INSPECTION: N/A

Leanne Smith 0428750122 leannesmithproperty@atrealty.com.au www.atrealty.com.au

First Floor

Disclaimer: Please note this floor plan is for marketing purposes and is to be used as a guide only. All dimensions are estimates only and may not be exact measurements.