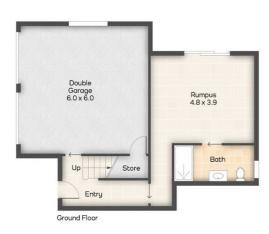

### FAMILY DREAM HOME FOR SALE

If size and space is what you've been looking for, you can't go past this beautifully designed family home!

Featuring stunning New England Stringy Bark polished timber floors in the main living areas and 9ft ceilings throughout, you will be pleasantly surprised with this entertainers dream. Individually designed and Built by Queensland Colonial Homes, the home flow is great and has multiple levels to take into account the slope of the land, with the newly renovated kitchen in the central level, and opening out to the family room and deck for alfresco entertaining. A formal lounge and master suite to the front taking in the bushland views, and the 5th bedroom or extra large study is also on the main level. Just a few steps up you'll find 3 generous size bedrooms, the main bathroom and separate laundry. The lower level is party central for the kids with a great size rumpus room with adjoining 3rd full bathroom.

### 5 BED | 3 BATH | 2 CAR

PRICE: JUST LISTED

OPEN FOR INSPECTION: N/A

Leanne Smith 0428750122 leannesmithproperty@atrealty.com.au www.atrealty.com.au

First Floor

Disclaimer: Please note this floor plan is for marketing purposes and is to be used as a guide only. All dimensions are estimates only and may not be exact measurements.