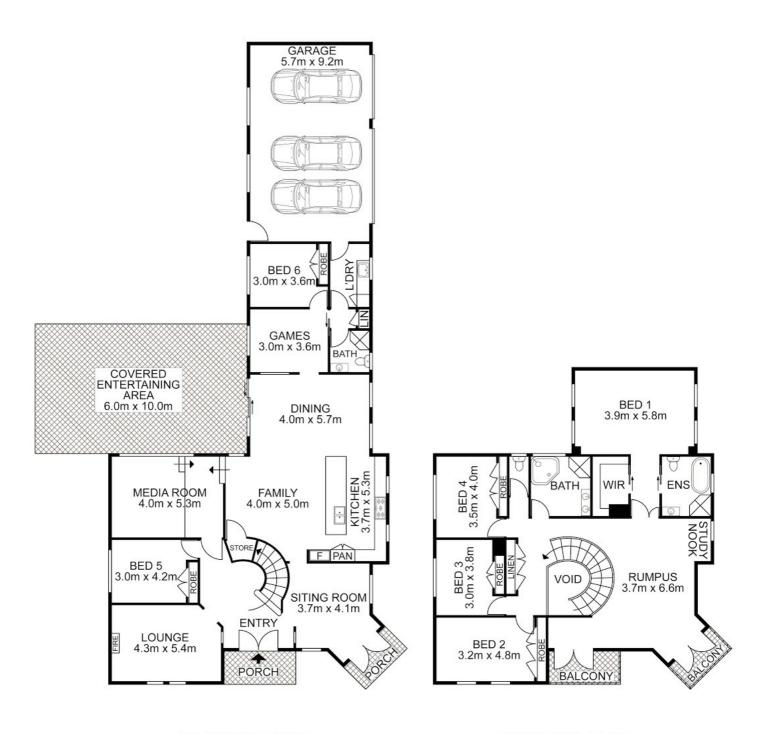

#### Features Include:

Boasting six generously proportioned bedrooms all with built in robes The grand master suite includes an ensuite & walk in robe

Multiple living areas are spread across both levels & include;

- Formal lounge room
- Family room
- Rumpus room
- Sitting room
- Media roomGames room

Study nook located on the upper level

The kitchen is equipped with ample cupboard & bench space Pantry

Gas cooking

Stainless steel appliances including a dishwasher

Breakfast bar

Dining room

Cozy fireplace perfect for those chilly nights

Two balconies accessible from the rumpus room on the upper level

Total of three bathrooms, the main includes a corner spa bath

Plenty of windows allows the home to fill with natural light

Ample storage throughout

Ducted air conditioning

Ceiling fans located throughout

Gorgeous undercover alfresco with timber decking

## 6 BED | 3 BATH | 3 CAR

PRICE:

Just Listed

**OPEN FOR INSPECTION:** 

N/A

Adam Bryant 0455672323 adam@atrealty.com.au www.atrealty.com.au

**ENTRY LEVEL** 

**UPPER LEVEL** 

Disclaimer: Please note this floor plan is for marketing purposes and is to be used as a guide only. All dimensions are estimates only and may not be exact measurements.