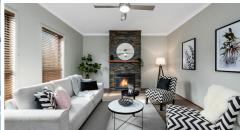

- Formal lounge room
- Family room
- Rumpus room
- Sitting room
- Media roomGames room

Study nook located on the upper level

The kitchen is equipped with ample cupboard & bench space Pantry

Gas cooking

Stainless steel appliances including a dishwasher

Breakfast bar

Dining room

Cozy fireplace perfect for those chilly nights

Two balconies accessible from the rumpus room on the upper level

Total of three bathrooms, the main includes a corner spa bath

Plenty of windows allows the home to fill with natural light