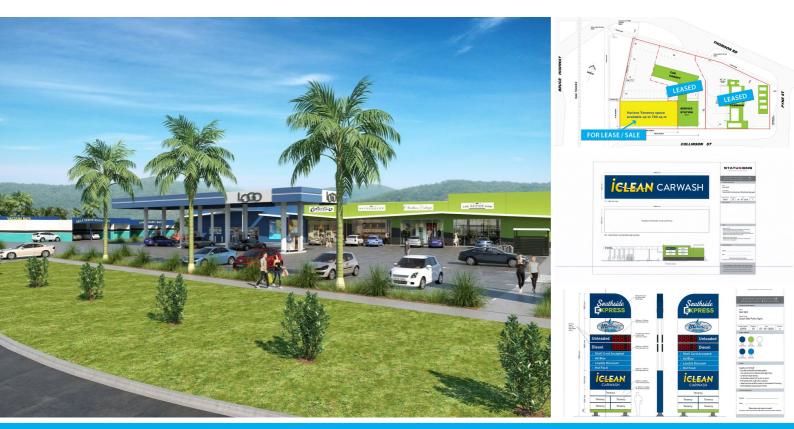

#### 3/69 THOMSON ROAD EDMONTON

### NEW RETAIL/CONVENIENCE CENTRE - CAIRNS SOUTHSIDE

New complex under construction at Edmonton on southbound lane. Pre-Commitments include Fuel Service Station and Car/Dog Wash Adjoining Retail building is available for lease

Areas from 120 to 700m2

Full services available and generous on site car parking

The only complex available for lease on the Bruce Highways out bound lane from Cairns to Gordonvale

Located on busy intersection at Edmonton.

Suitable for retail, bulky goods and offices

Contact exclusive Agents - Scott Green 0499 283285 or Fiona Green 0428 875804