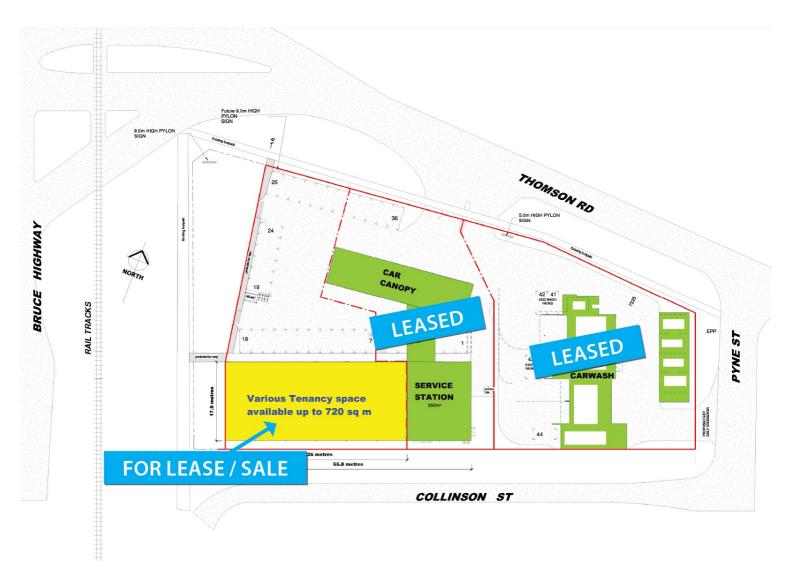

Areas from 120 to 700m2

Full services available and generous on site car parking

The only complex available for lease on the Bruce Highways out bound lane from Cairns to Gordonvale

Located on busy intersection at Edmonton.

Suitable for retail, bulky goods and offices

Contact exclusive Agents - Scott Green 0499 283285 or Fiona Green 0428 875804

#### **PRICE:**

New Retail/Convenience Complex - Cairns Southside

OPEN FOR INSPECTION: N/A

Scott Green 0499283285 scottgreen@atrealty.com.au www.atrealty.com.au

Disclaimer: Please note this floor plan is for marketing purposes and is to be used as a guide only. All dimensions are estimates only and may not be exact measurements.